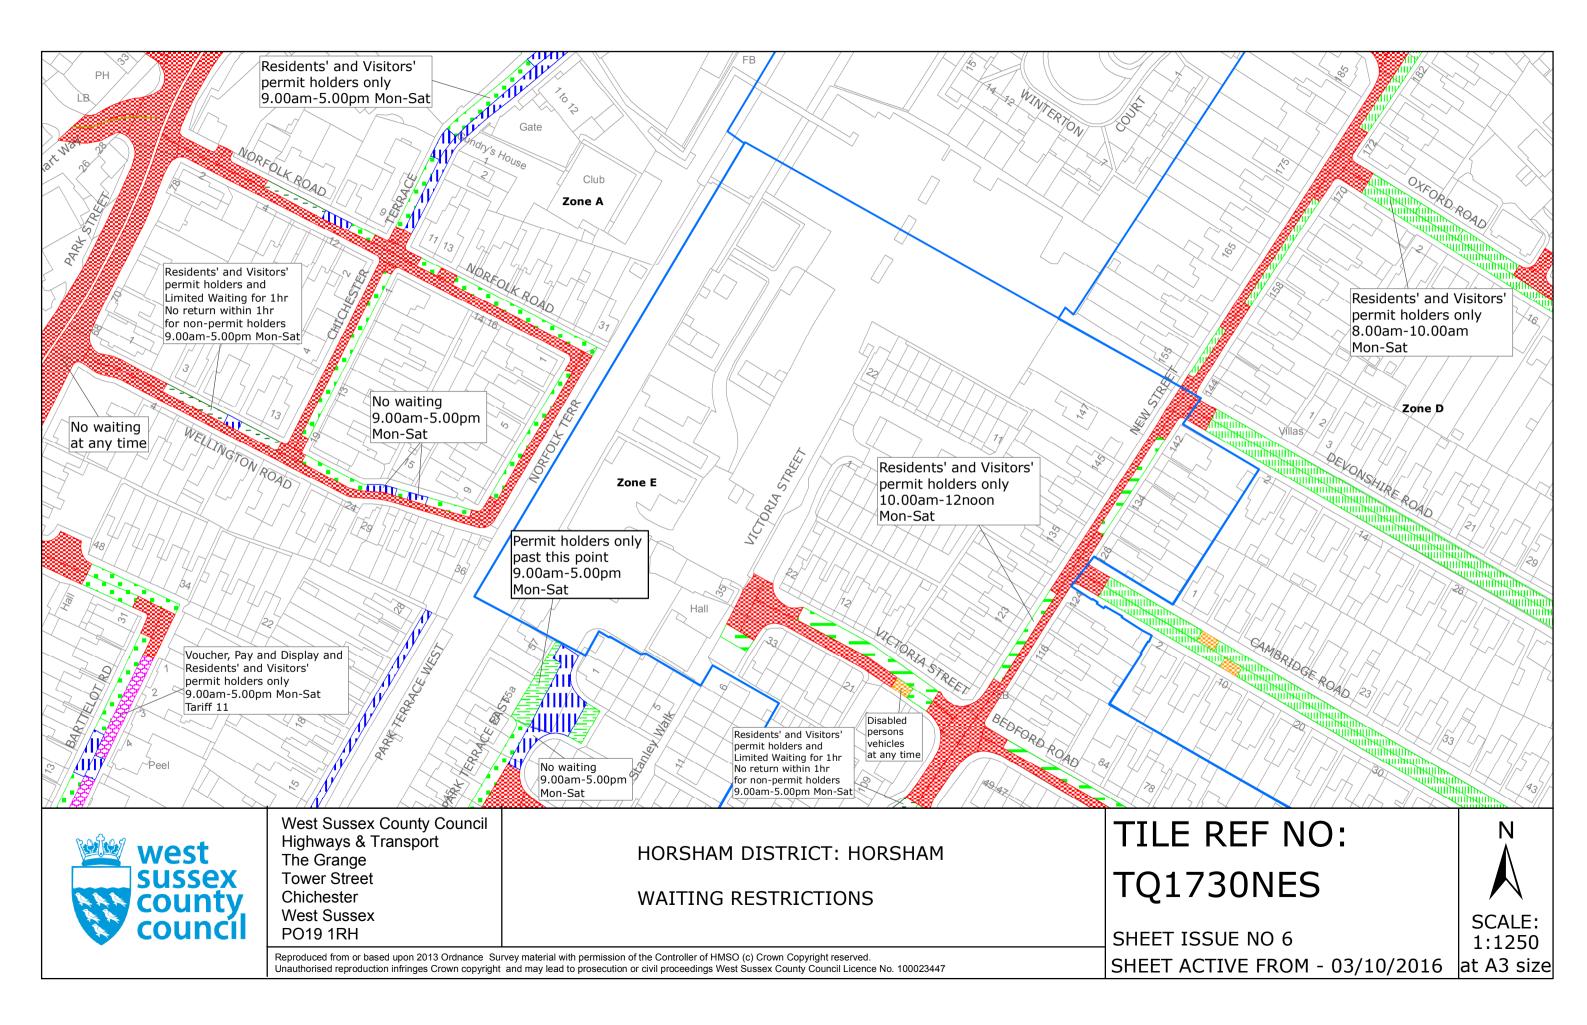

### **Key for Waiting Restrictions**

All areas over which the provision of the orders apply are defined by the shaded areas as shown on the following plans plus a contiguous area not indicated on the plans of verge and/or footway between the carriageway edge and the highway boundary. The plans in this schedule are based upon grid references of the Ordnance Survey National Grid defined by the OSGB 36 triangulation.

### Prohibition of waiting at any time

### Shared Residents Parking & Charged On-street Parking

### **Residents Parking**

### **Free Limited Waiting**

Waiting limited to 30mins No return within 30mins 9.00am-5.00pm Mon–Sat

Residents' and Visitors' permit holders and Limited waiting for 30mins No return within 1hr for non-permit holders 2.00pm-4.00pm Mon-Sat

Residents' and Visitors' permit holders and Limited waiting for 3hrs No return within 1hr for non-permit holders 9.00am-5.00pm Mon-Sat