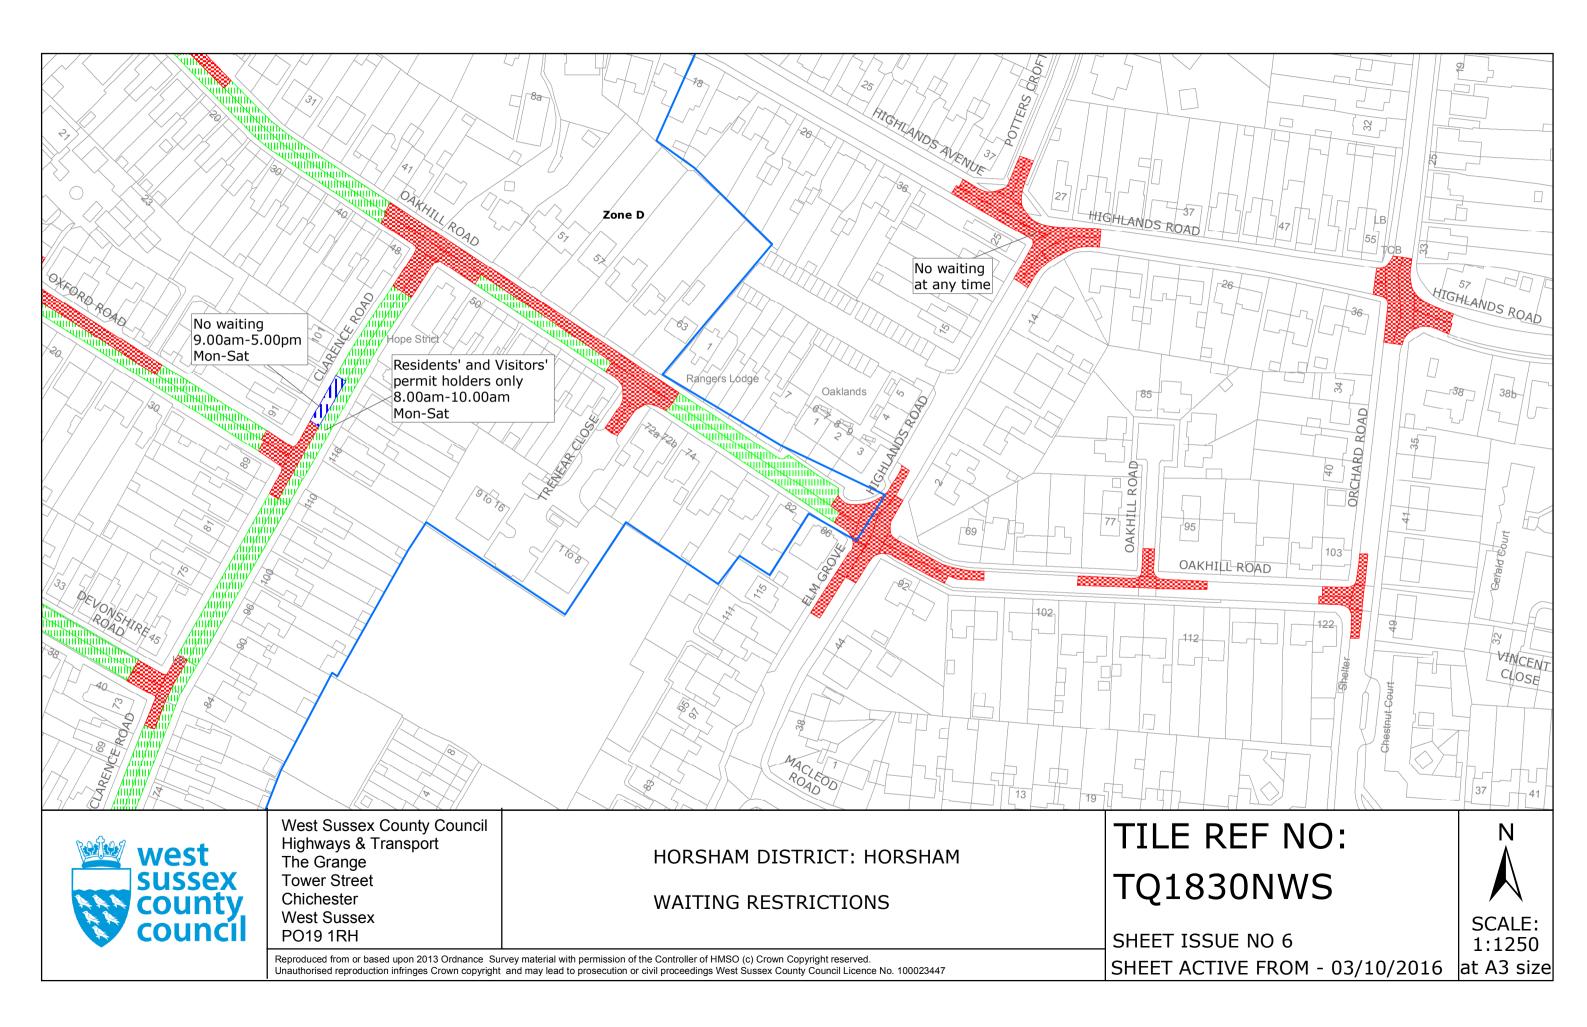

### Prohibition of waiting at any time

### **Residents Parking**

#### Zone D

Ayshe Court Drive Barrington Road Burford Road Cambridge Road Clarence Road - (Nos. 1-126) Depot Road - (Nos. 1-24, even Nos. 26-42, Cray, Rose Lea & Sparrows) Devonshire Road Highlands Avenue - (Nos. 1-16) Highlands Crescent New Street - (Nos. 144-204, Dorset Ct. Kent Ct, Hampshire Ct, Standings Ct & Surrey Ct) Oakhill Road Oxford Road St John Close Station Close Station Road Stirling Way The Poplars Trenear Close Waterfield Close