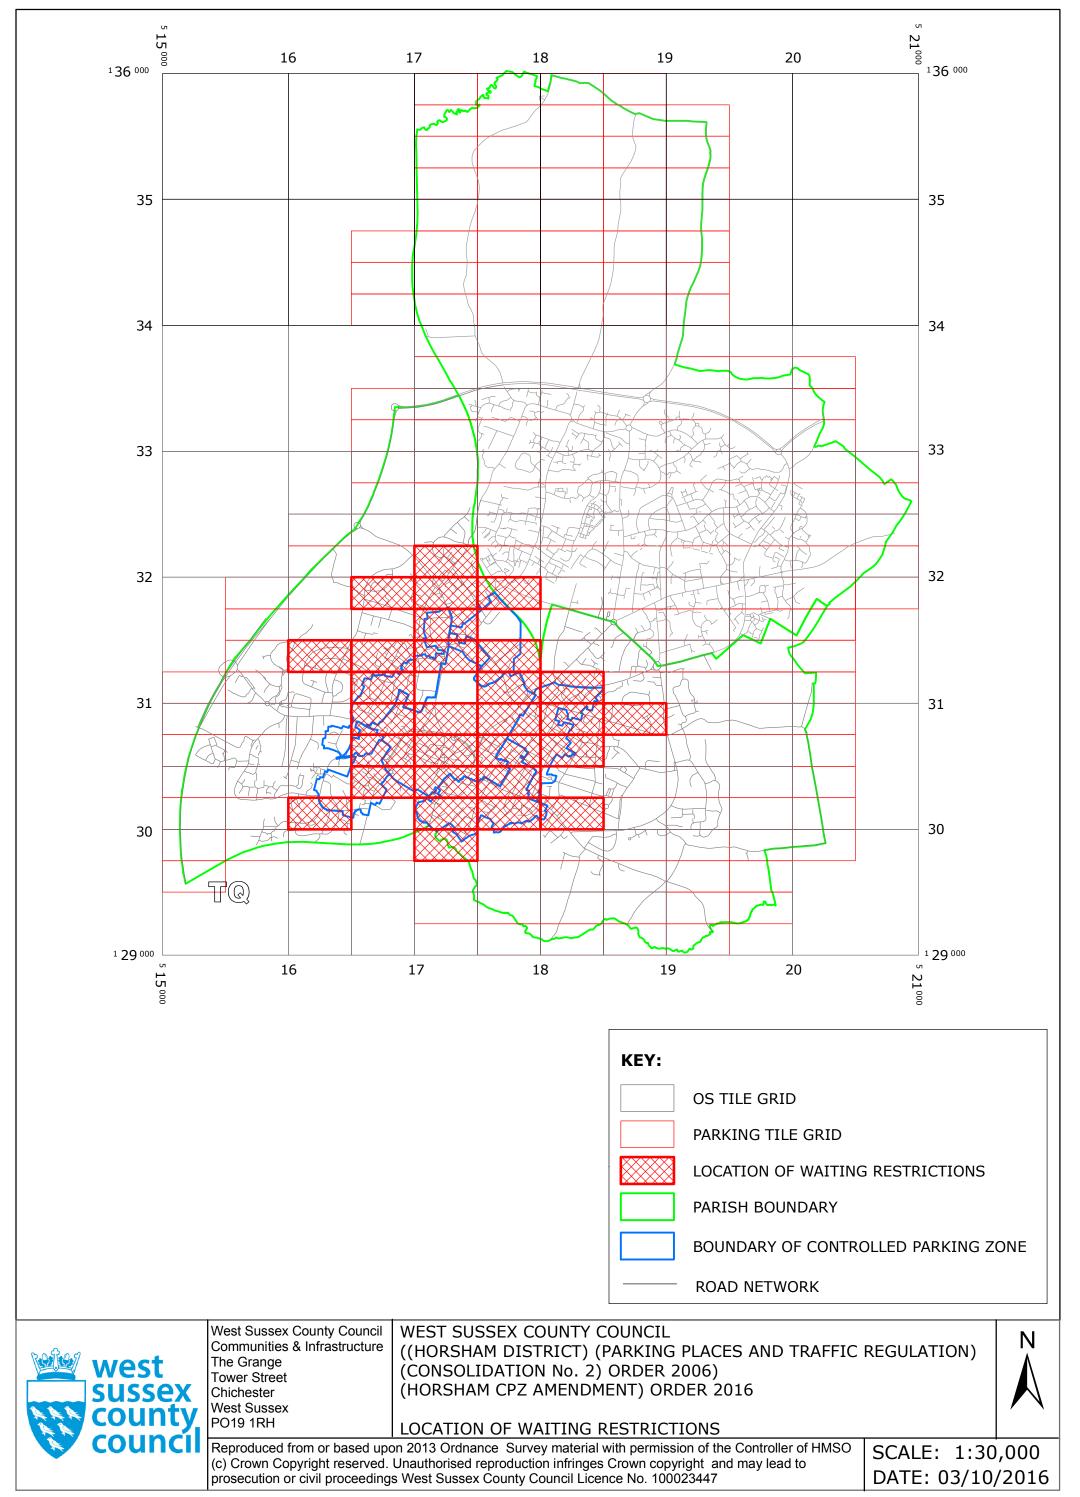

# WEST SUSSEX COUNTY COUNCIL ((HORSHAM DISTRICT) (PARKING PLACES AND TRAFFIC REGULATION) (CONSOLIDATION No. 2) ORDER 2006) (HORSHAM CPZ AMENDMENT) ORDER 2016

HORSHAM AND NORTH HORSHAM: LOCATION OF WAITING RESTRICTIONS

### **Key for Waiting Restrictions**

All areas over which the provision of the orders apply are defined by the shaded areas as shown on the following plans plus a contiguous area not indicated on the plans of verge and/or footway between the carriageway edge and the highway boundary. The plans in this schedule are based upon grid references of the Ordnance Survey National Grid defined by the OSGB 36 triangulation.