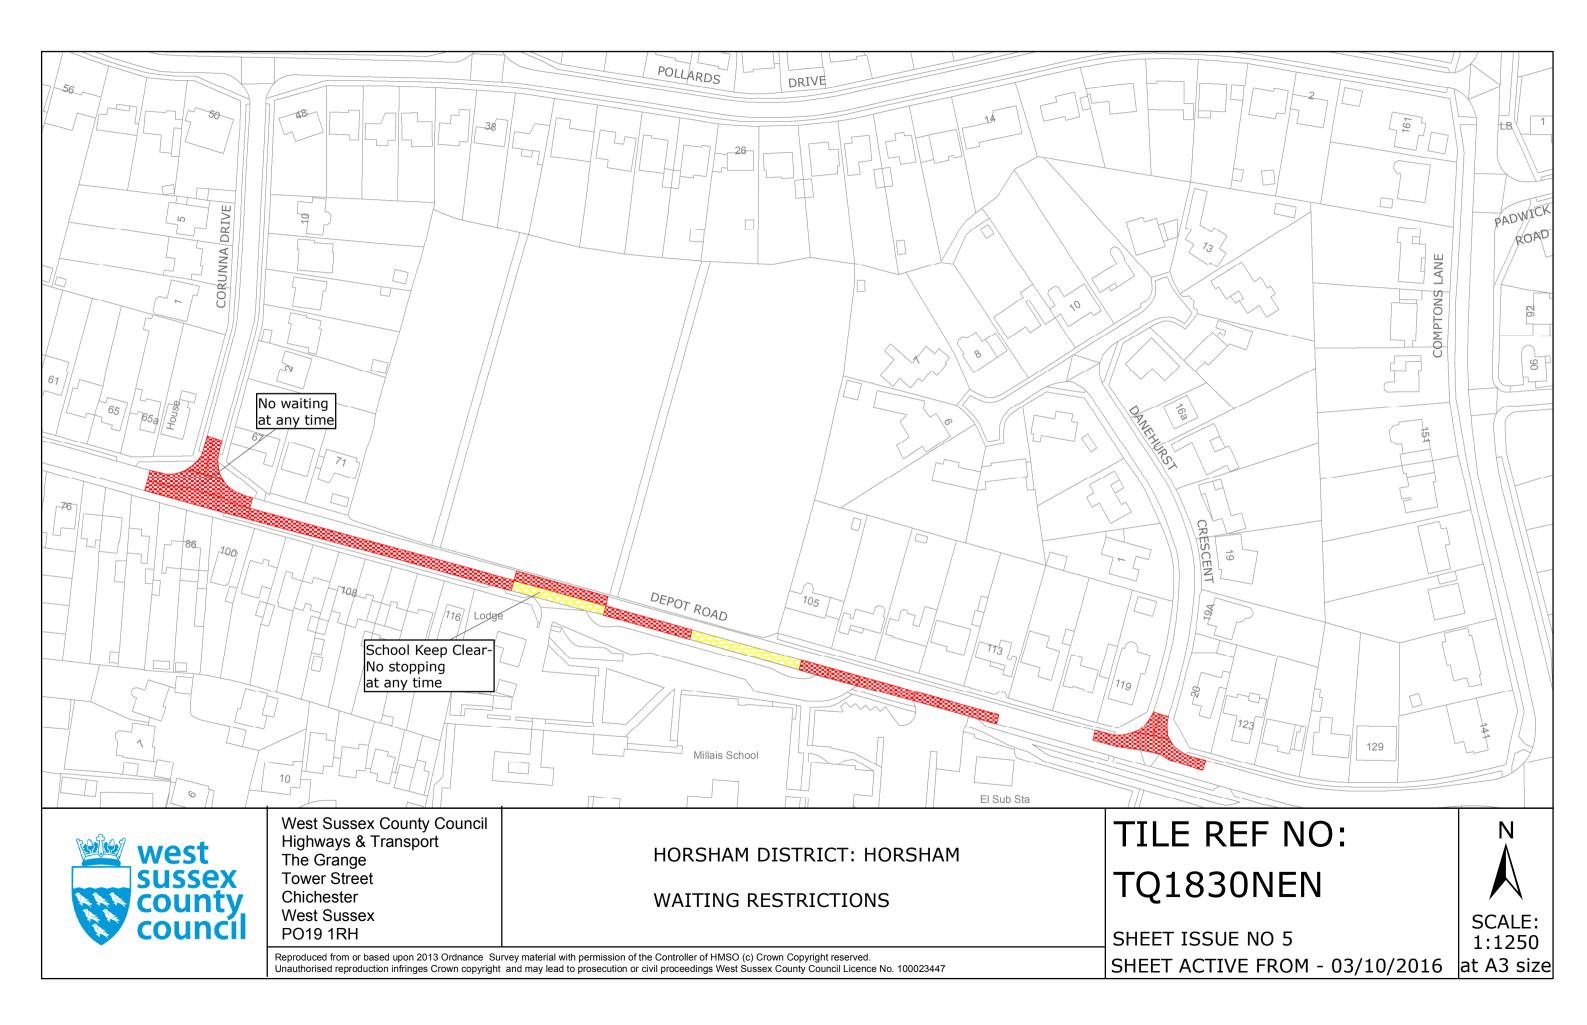

### Prohibition of waiting at any time

# School Keep Clear No stopping 8.00am-5.00pm Mon-Fri