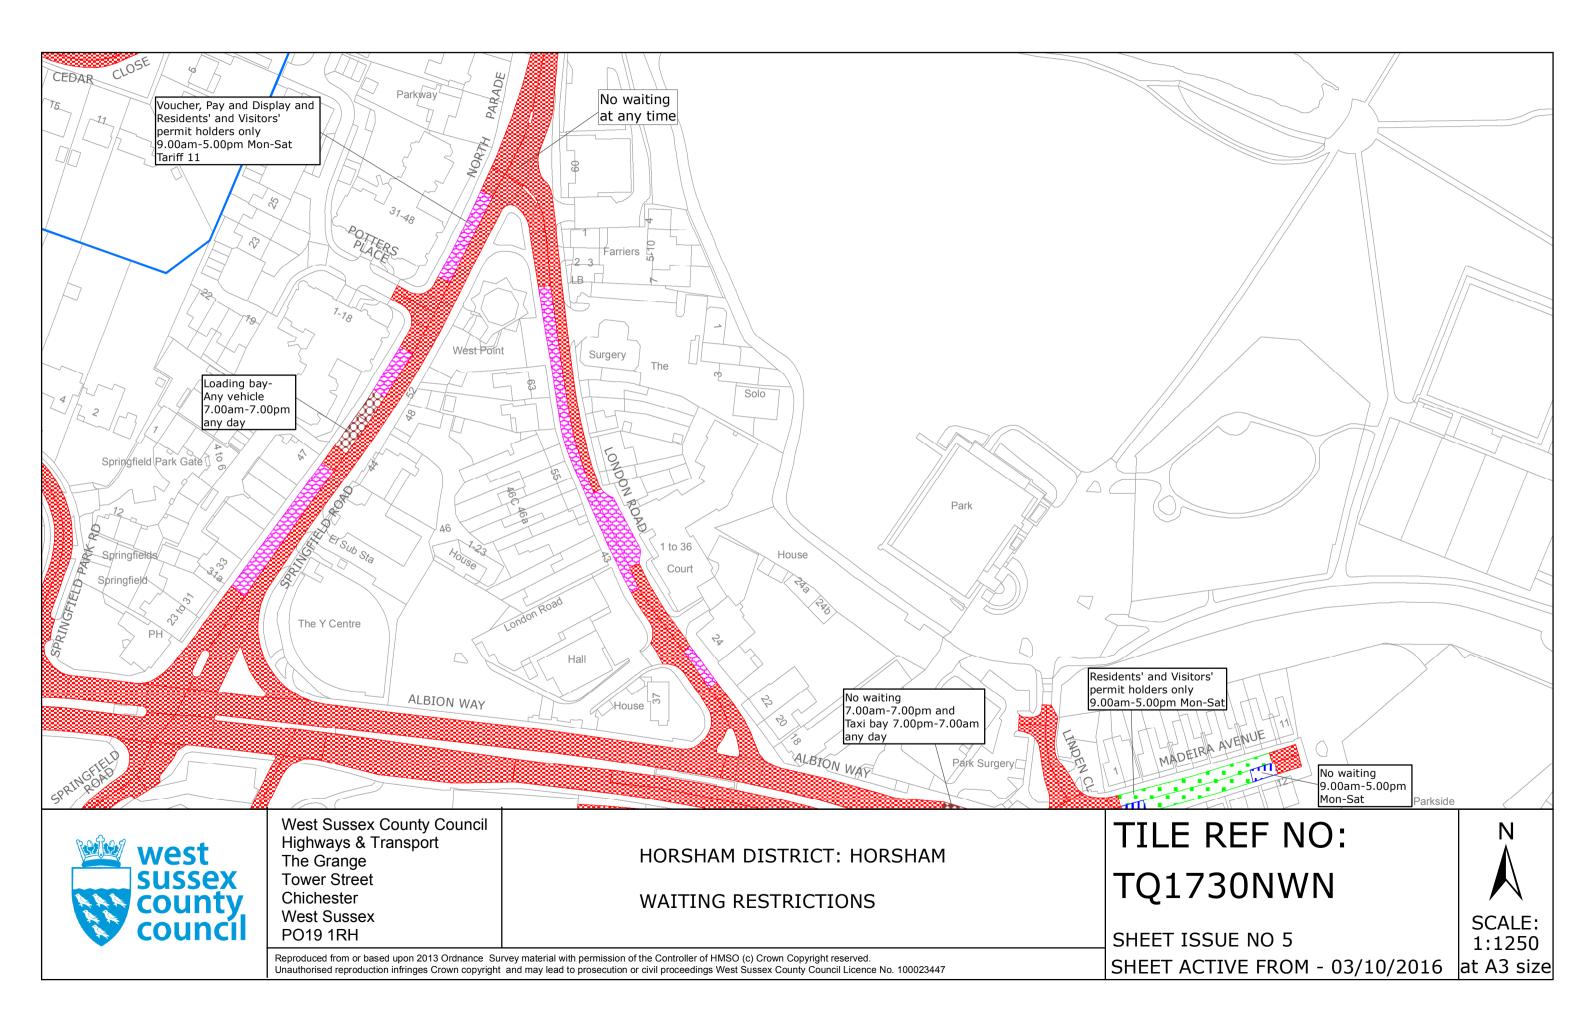

### **Key for Waiting Restrictions**

All areas over which the provision of the orders apply are defined by the shaded areas as shown on the following plans plus a contiguous area not indicated on the plans of verge and/or footway between the carriageway edge and the highway boundary. The plans in this schedule are based upon grid references of the Ordnance Survey National Grid defined by the OSGB 36 triangulation.

### Prohibition of waiting at any time

### Shared Residents Parking & Charged On-street Parking

### **Residents Parking**

### **Free Limited Waiting**

Waiting limited to 30mins No return within 30mins 9.00am-5.00pm Mon–Sat

### Specified Vehicles

| 803 | check   | No stopping at any time except Police vehicles                 | 830 | check   | Disabled persons ve                       |
|-----|---------|----------------------------------------------------------------|-----|---------|-------------------------------------------|
| 804 | dot6    | Doctors vehicles                                               | 838 | usgs504 | Loading bay – Any<br>Loading limited to 3 |
| 819 | circle3 | Loading bay-Any vehicle 7.00am-7.00pm any day                  | 844 | usgs721 | No stopping at any                        |
| 823 | circle4 | Loading bay 7.00am-7pm and<br>Taxi bay 7.00pm-7.00am any day   | 845 | usgs602 | No waiting at any ti                      |
| 824 | zcircle | No waiting 7.00am-7.00pm and<br>Taxi bay 7.00pm-7.00am any day | 867 | circle4 | Car club permit hold                      |

Residents' and Visitors' permit holders and Limited waiting for 30mins No return within 1hr for non-permit holders 2.00pm-4.00pm Mon-Sat

Residents' and Visitors' permit holders and Limited waiting for 3hrs No return within 1hr for non-permit holders 9.00am-5.00pm Mon-Sat

vehicles at any time

y vehicle 8.00am-6.00pm any day 30mins

y time except taxis

time except taxis

olders only at any time

Loading bay-Any vehicle 4.30pm-10.30am any day