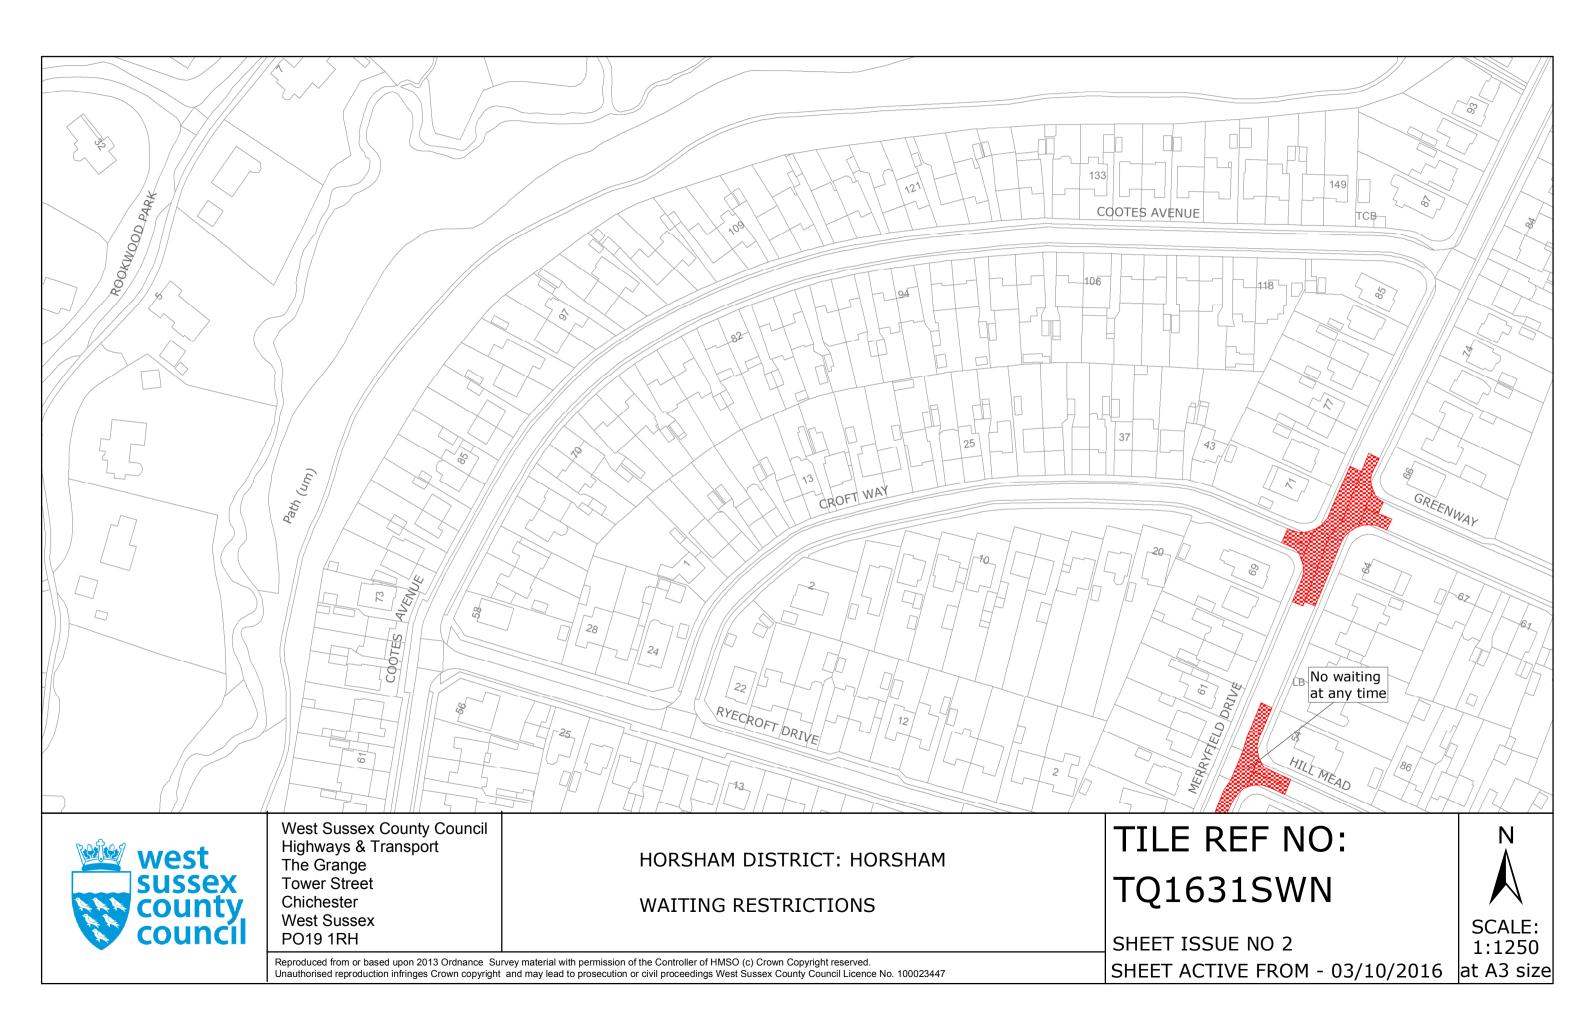

### **Key for Waiting Restrictions**

All areas over which the provision of the orders apply are defined by the shaded areas as shown on the following plans plus a contiguous area not indicated on the plans of verge and/or footway between the carriageway edge and the highway boundary. The plans in this schedule are based upon grid references of the Ordnance Survey National Grid defined by the OSGB 36 triangulation.

### Prohibition of waiting at any time