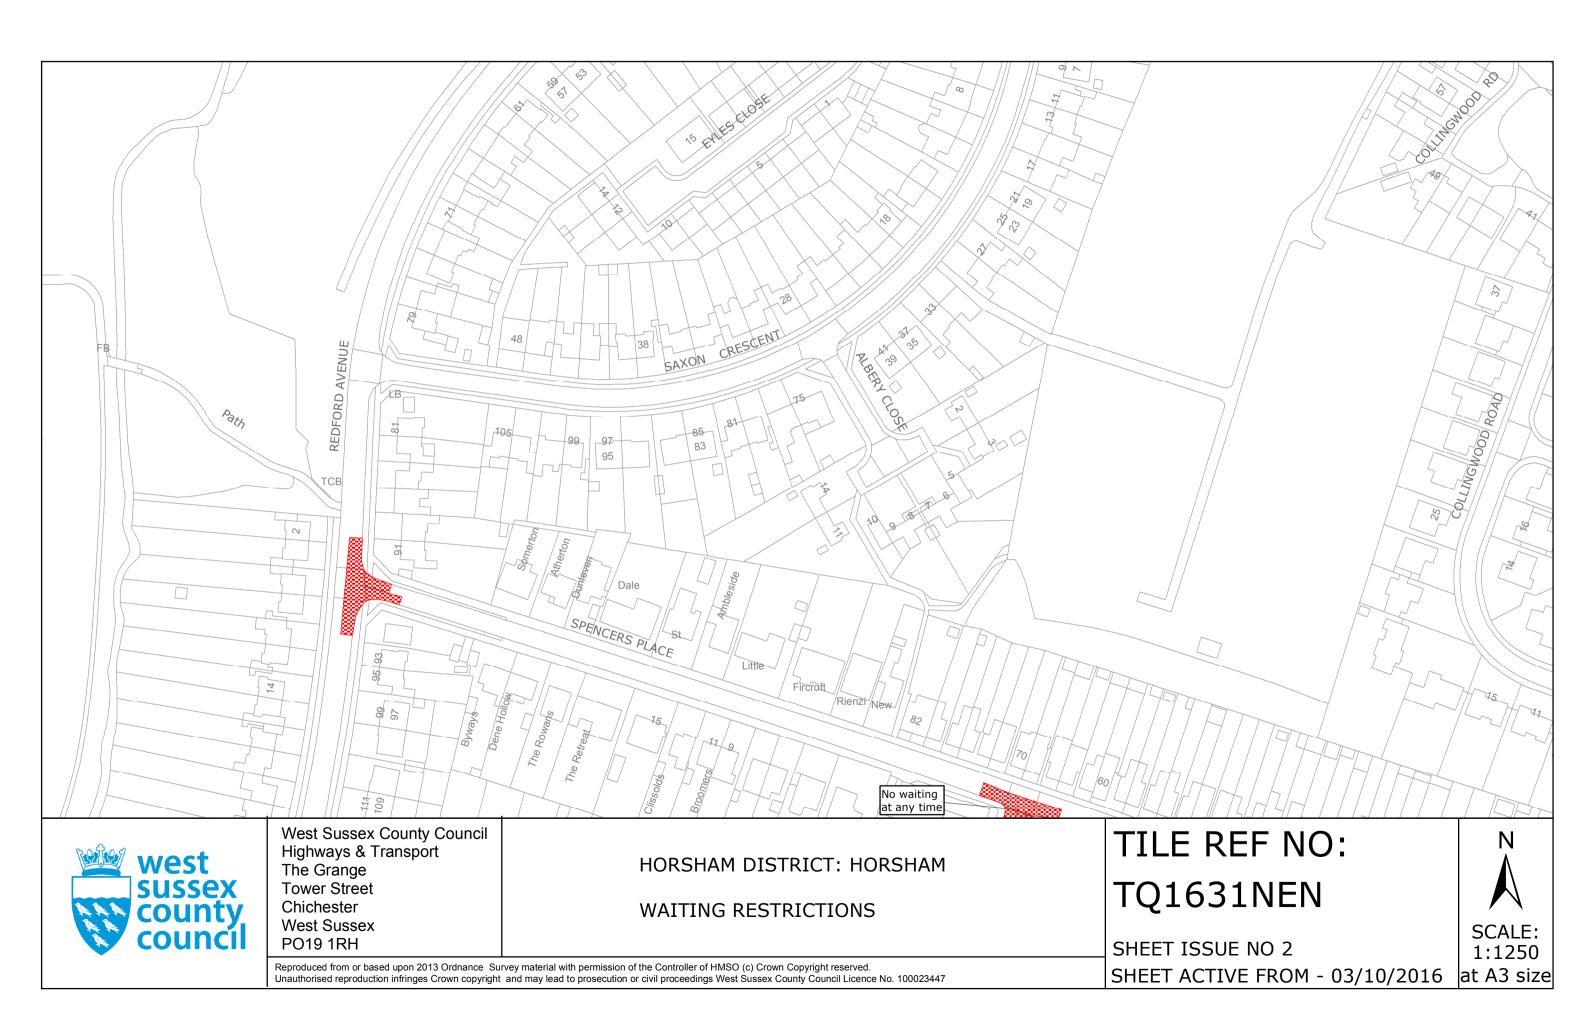

Chesworth Lane Denne Parade Denne Road - (Between Fordingbridge Close and Denne Parade). Fordingbridge Close Goring's Mead Hadman's Close Kennedy Road New Street - (Nos. 2-147 & Gardeners Court) Normandy Queen Street Queensway South Grove St Marys Gardens The Hornets Victoria Street

#### Zone F

Blackbridge Lane – (Between Arunside and Worthing Road) Hengist Close Needles Close River Mead Tanbridge Park Tanbridge Place Three Acres Worthing Road – (Nos. 1-58, Afon House & Prewitts Mill)

The COMMON SEAL of WEST SUSSEX COUNTY COUNCIL was hereto affixed the Thenty seventry day of SEttember 2016 in the presence of ) (L.S.) Authorised Signatory

ey or DELEGATED AUTHORITI

I HEREBY CERTIFY THIS TO BE A TRUE COPY OF THE ORIGINAL DOCUMENT

Authorised Offider 1 WEST SUSSEX COUNTY COUNCIL