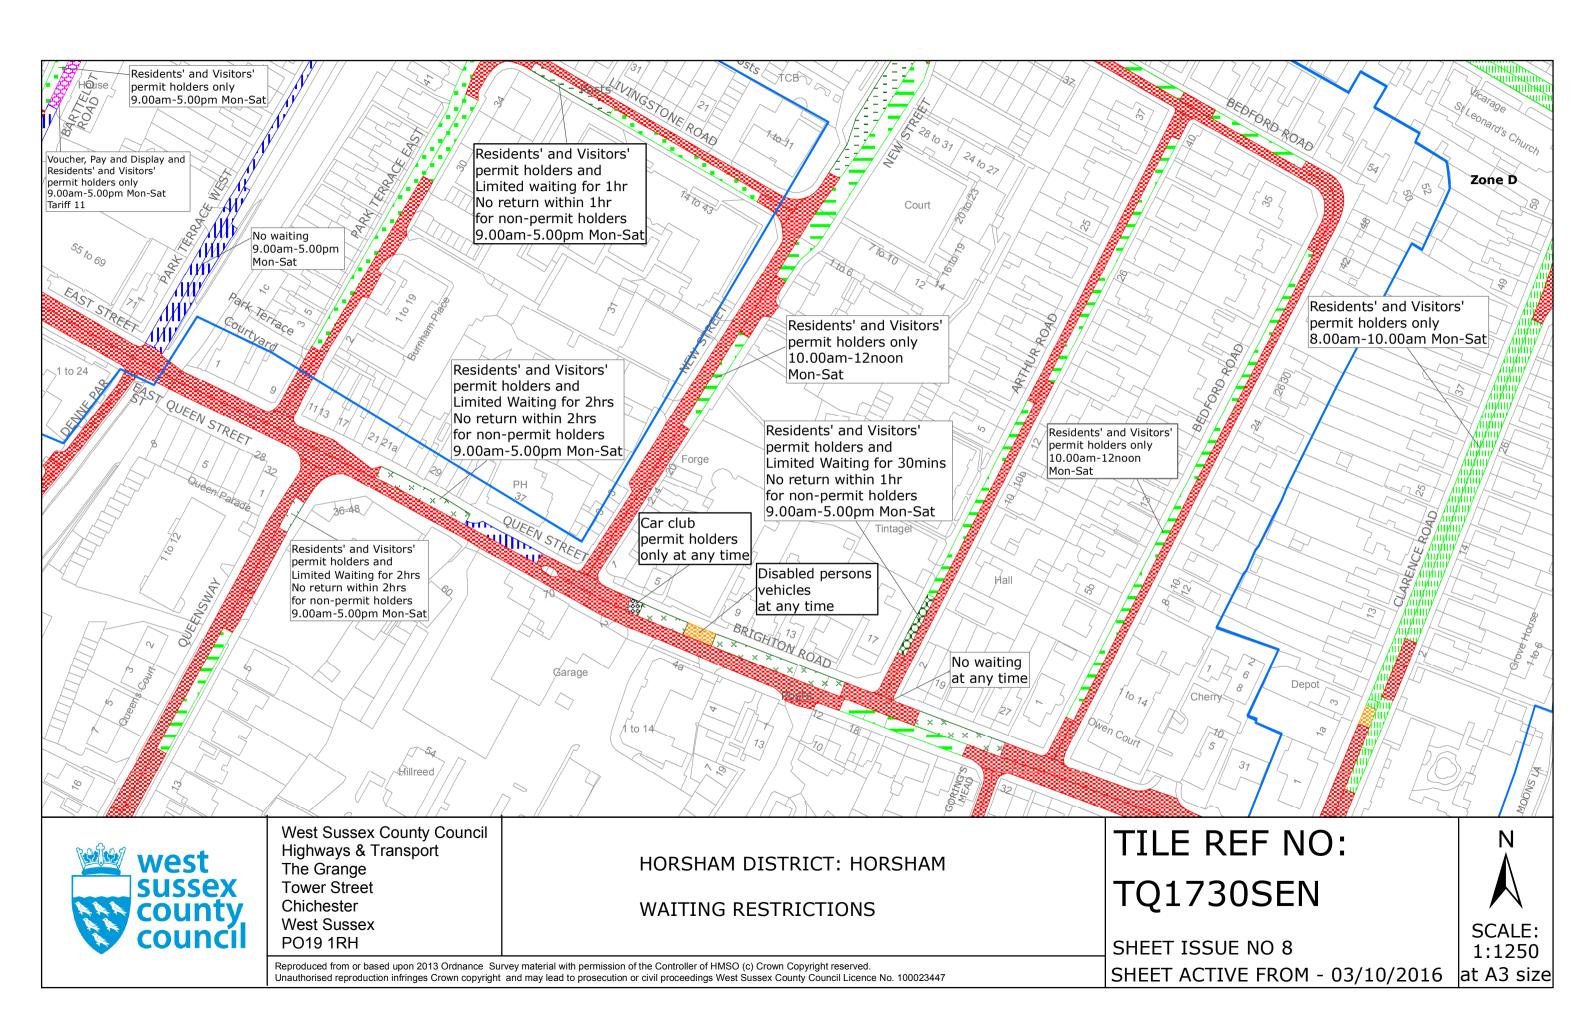

### **Key for Waiting Restrictions**

All areas over which the provision of the orders apply are defined by the shaded areas as shown on the following plans plus a contiguous area not indicated on the plans of verge and/or footway between the carriageway edge and the highway boundary. The plans in this schedule are based upon grid references of the Ordnance Survey National Grid defined by the OSGB 36 triangulation.

### Prohibition of waiting at any time

### Shared Residents Parking & Charged On-street Parking

### **Residents Parking**

### **Free Limited Waiting**

Waiting limited to 30mins No return within 30mins 9.00am-5.00pm Mon–Sat

### Specified Vehicles

| 803 | check   | No stopping at any time except Police vehicles                 | 830 | check   | Disabled persons ve                       |
|-----|---------|----------------------------------------------------------------|-----|---------|-------------------------------------------|
| 804 | dot6    | Doctors vehicles                                               | 838 | usgs504 | Loading bay – Any<br>Loading limited to 3 |
| 819 | circle3 | Loading bay-Any vehicle 7.00am-7.00pm any day                  | 844 | usgs721 | No stopping at any                        |
| 823 | circle4 | Loading bay 7.00am-7pm and<br>Taxi bay 7.00pm-7.00am any day   | 845 | usgs602 | No waiting at any ti                      |
| 824 | zcircle | No waiting 7.00am-7.00pm and<br>Taxi bay 7.00pm-7.00am any day | 867 | circle4 | Car club permit hold                      |

Residents' and Visitors' permit holders and Limited waiting for 30mins No return within 1hr for non-permit holders 2.00pm-4.00pm Mon-Sat

Residents' and Visitors' permit holders and Limited waiting for 3hrs No return within 1hr for non-permit holders 9.00am-5.00pm Mon-Sat

vehicles at any time

y vehicle 8.00am-6.00pm any day 30mins

y time except taxis

time except taxis

olders only at any time

Loading bay-Any vehicle 4.30pm-10.30am any day