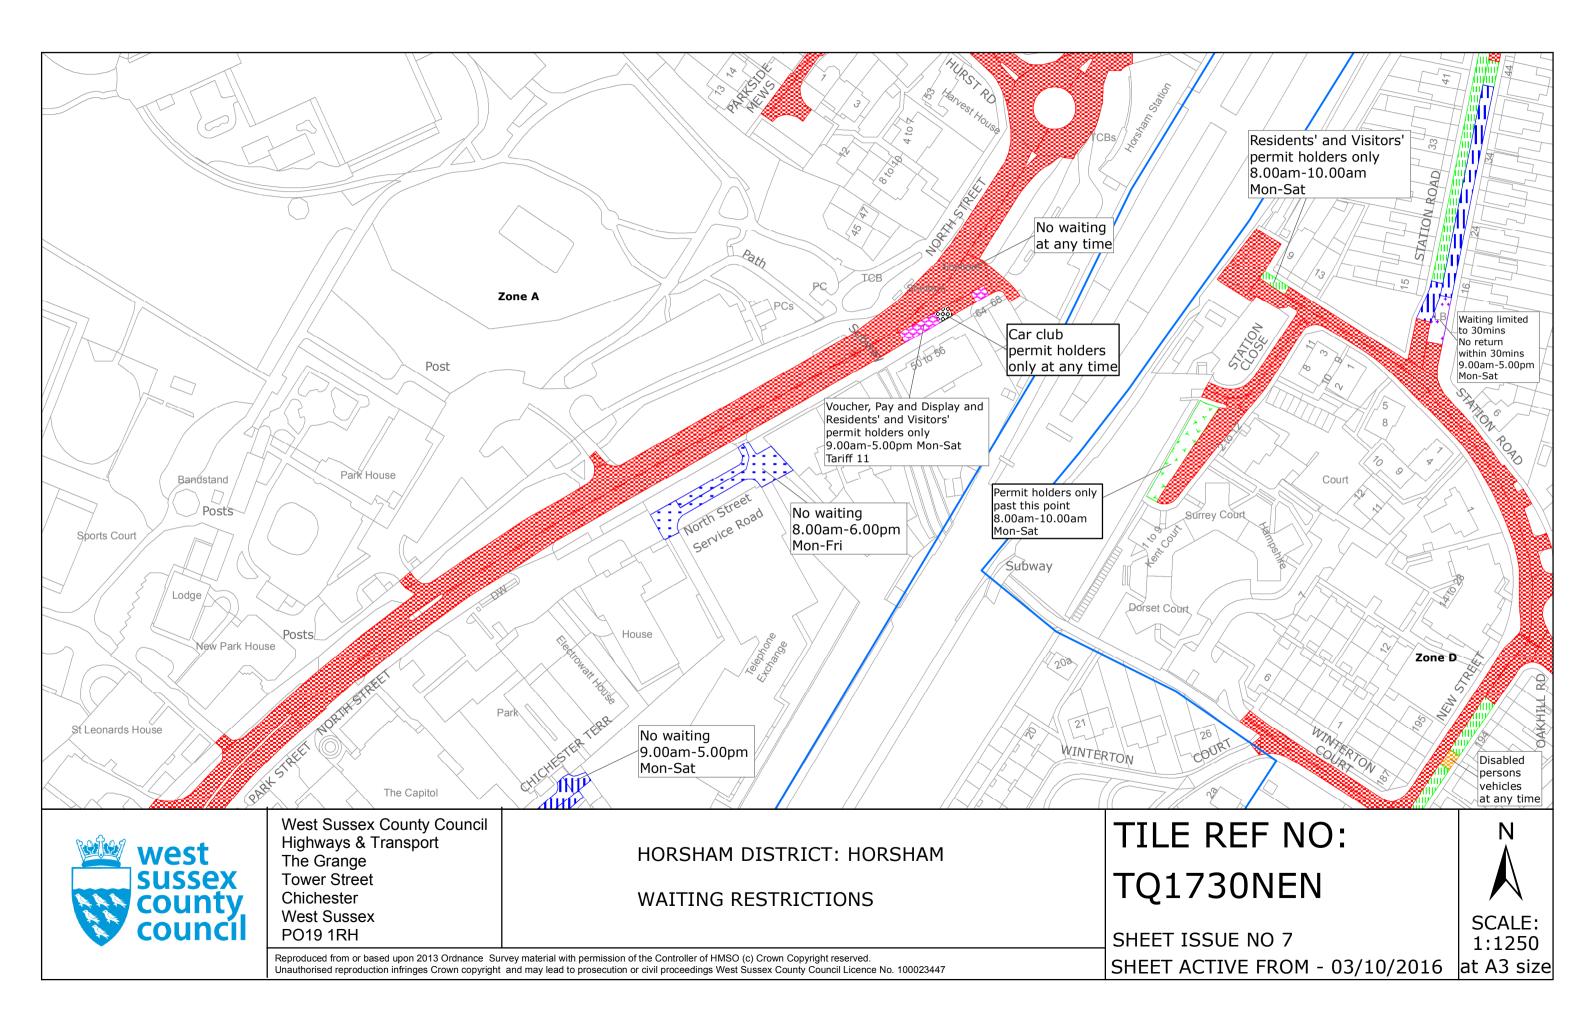

### **Key for Waiting Restrictions**

All areas over which the provision of the orders apply are defined by the shaded areas as shown on the following plans plus a contiguous area not indicated on the plans of verge and/or footway between the carriageway edge and the highway boundary. The plans in this schedule are based upon grid references of the Ordnance Survey National Grid defined by the OSGB 36 triangulation.

### Prohibition of waiting at any time

### Shared Residents Parking & Charged On-street Parking

### **Residents Parking**

### **Free Limited Waiting**

Waiting limited to 30mins No return within 30mins 9.00am-5.00pm Mon–Sat

Residents' and Visitors' permit holders and Limited waiting for 30mins No return within 1hr for non-permit holders 2.00pm-4.00pm Mon-Sat

Residents' and Visitors' permit holders and Limited waiting for 3hrs No return within 1hr for non-permit holders 9.00am-5.00pm Mon-Sat