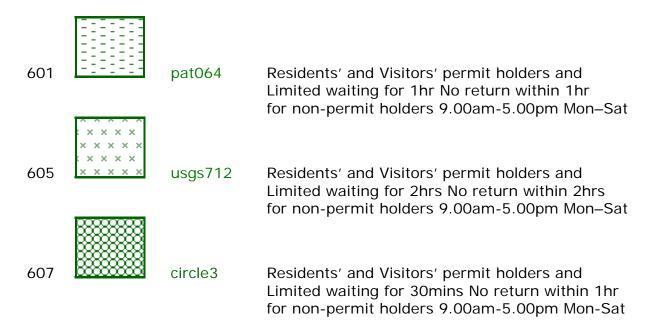

Residents' and Visitors' permit holders and Limited waiting for 30mins No return within 1hr for non-permit holders 2.00pm-4.00pm Mon-Sat

Residents' and Visitors' permit holders and Limited waiting for 3hrs No return within 1hr for non-permit holders 9.00am-5.00pm Mon-Sat