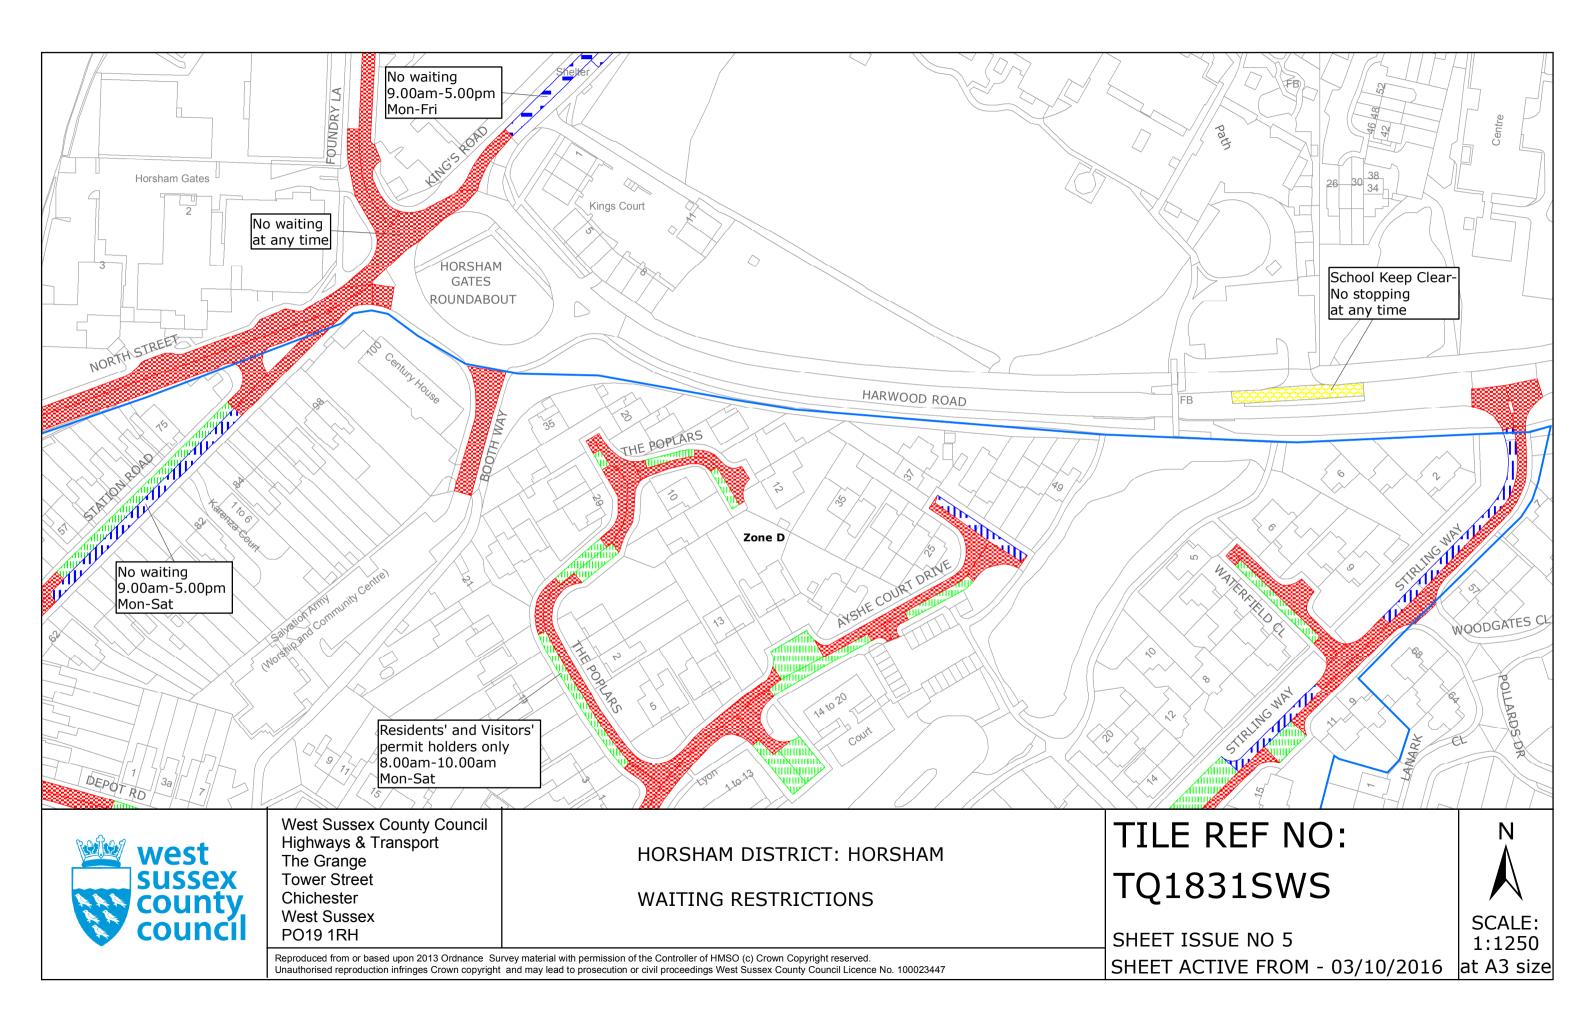

### Prohibition of waiting at any time

### **Residents Parking**

Residents' and Visitors' permit holders and Limited waiting for 30mins No return within 1hr for non-permit holders 2.00pm-4.00pm Mon-Sat

Residents' and Visitors' permit holders and Limited waiting for 3hrs No return within 1hr for non-permit holders 9.00am-5.00pm Mon-Sat

# School Keep Clear No stopping 8.00am-5.00pm Mon-Fri

#### Zone D

Ayshe Court Drive Barrington Road Burford Road Cambridge Road Clarence Road - (Nos. 1-126) Depot Road - (Nos. 1-24, even Nos. 26-42, Cray, Rose Lea & Sparrows) Devonshire Road Highlands Avenue - (Nos. 1-16) Highlands Crescent New Street - (Nos. 144-204, Dorset Ct. Kent Ct, Hampshire Ct, Standings Ct & Surrey Ct) Oakhill Road Oxford Road St John Close Station Close Station Road Stirling Way The Poplars Trenear Close Waterfield Close