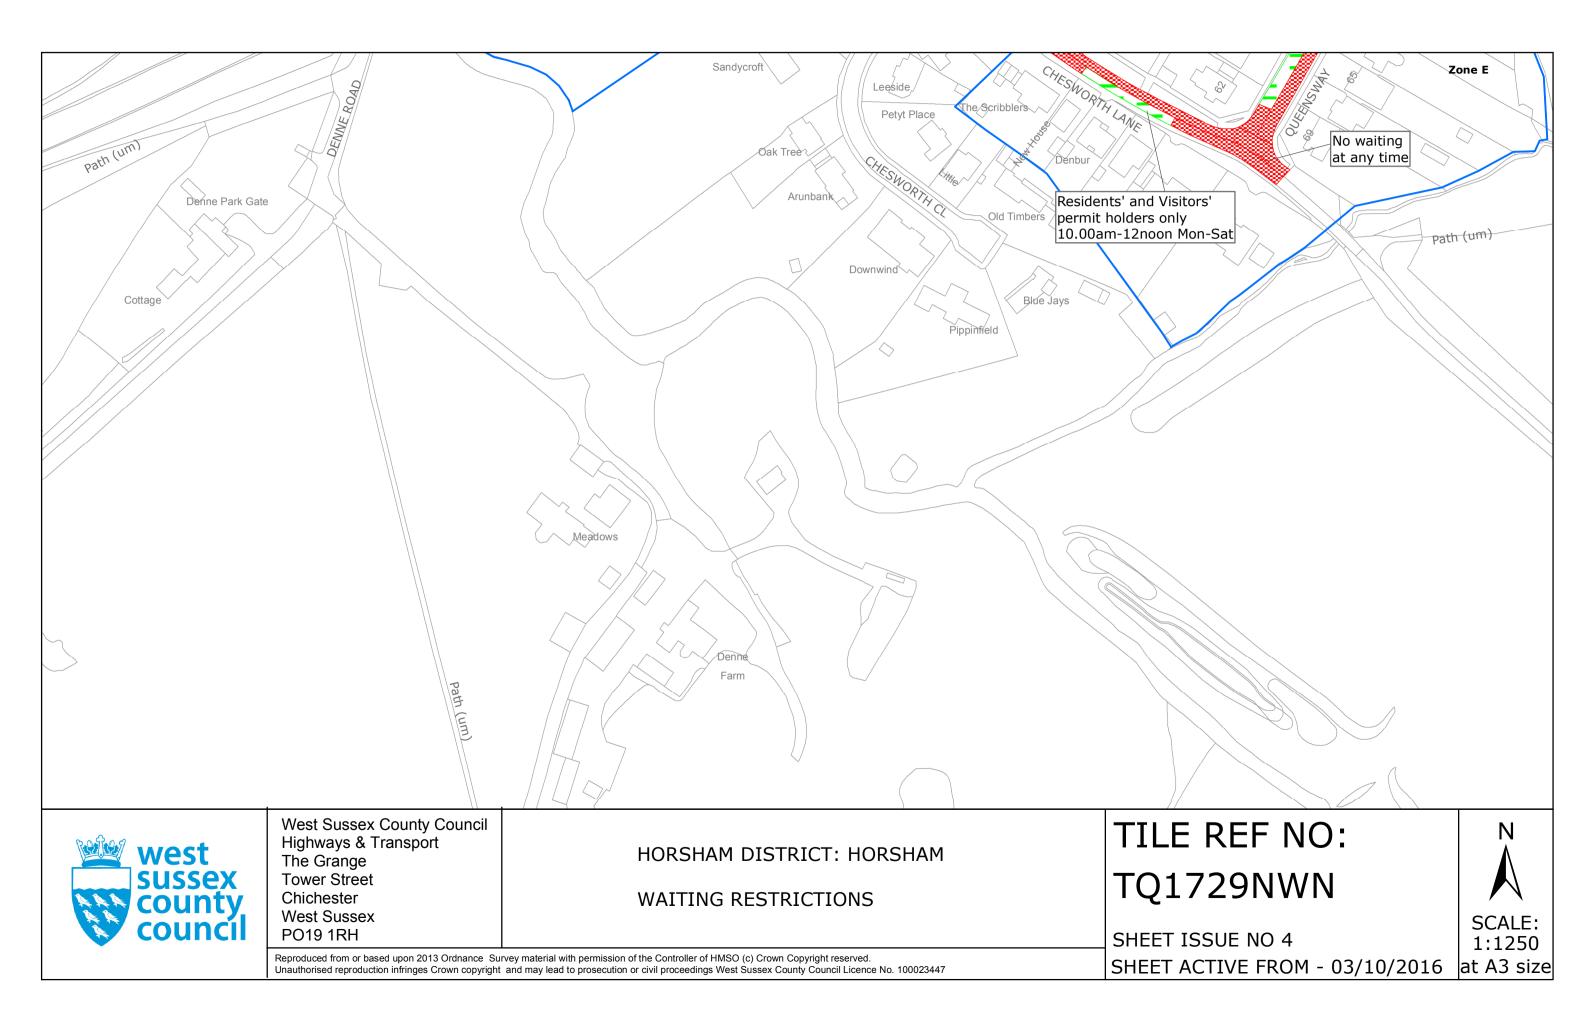

### **Key for Waiting Restrictions**

All areas over which the provision of the orders apply are defined by the shaded areas as shown on the following plans plus a contiguous area not indicated on the plans of verge and/or footway between the carriageway edge and the highway boundary. The plans in this schedule are based upon grid references of the Ordnance Survey National Grid defined by the OSGB 36 triangulation.

### Prohibition of waiting at any time