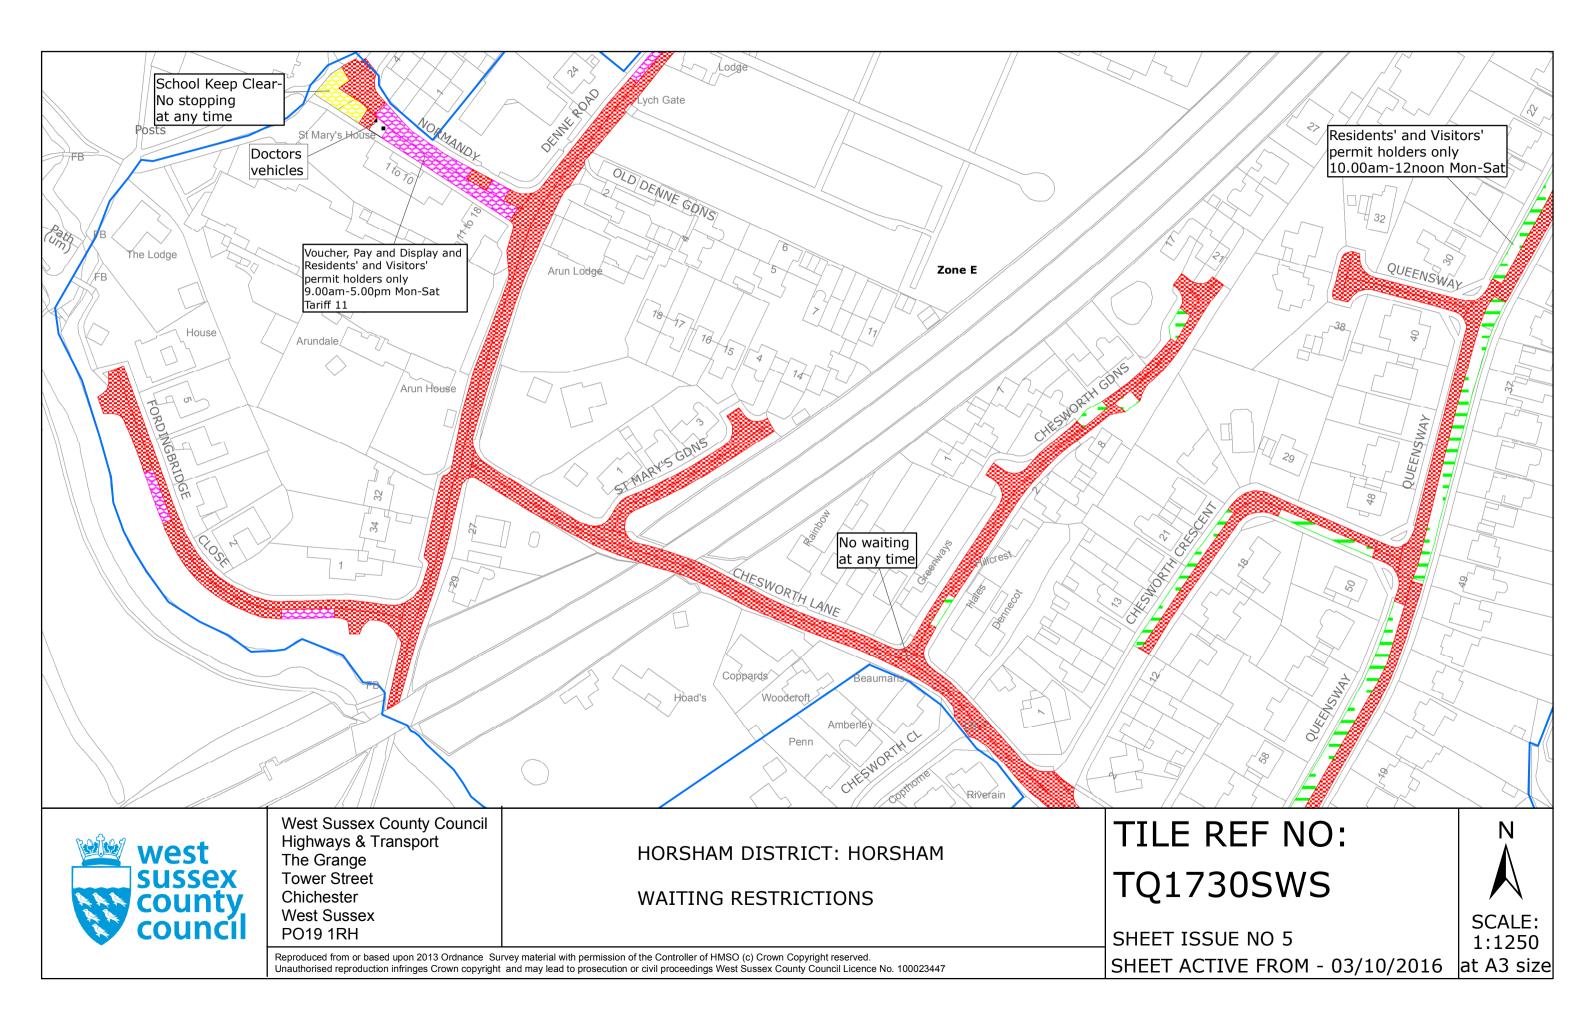

### **Key for Waiting Restrictions**

All areas over which the provision of the orders apply are defined by the shaded areas as shown on the following plans plus a contiguous area not indicated on the plans of verge and/or footway between the carriageway edge and the highway boundary. The plans in this schedule are based upon grid references of the Ordnance Survey National Grid defined by the OSGB 36 triangulation.

### Prohibition of waiting at any time

Residents' and Visitors' permit holders and Limited waiting for 30mins No return within 1hr for non-permit holders 2.00pm-4.00pm Mon-Sat

Residents' and Visitors' permit holders and Limited waiting for 3hrs No return within 1hr for non-permit holders 9.00am-5.00pm Mon-Sat

#### Zone E

Arthur Road Bedford Road Brighton Road - (Nos 1-52 & 7 Jarratt Court) Chesworth Crescent Chesworth Gardens Chesworth Lane Denne Parade Denne Road - (Between Fordingbridge Close and Denne Parade). Fordingbridge Close Goring's Mead Hadman's Close Kennedy Road New Street - (Nos. 2-147 & Gardeners Court) Normandy Queen Street Queensway South Grove St Marys Gardens The Hornets Victoria Street