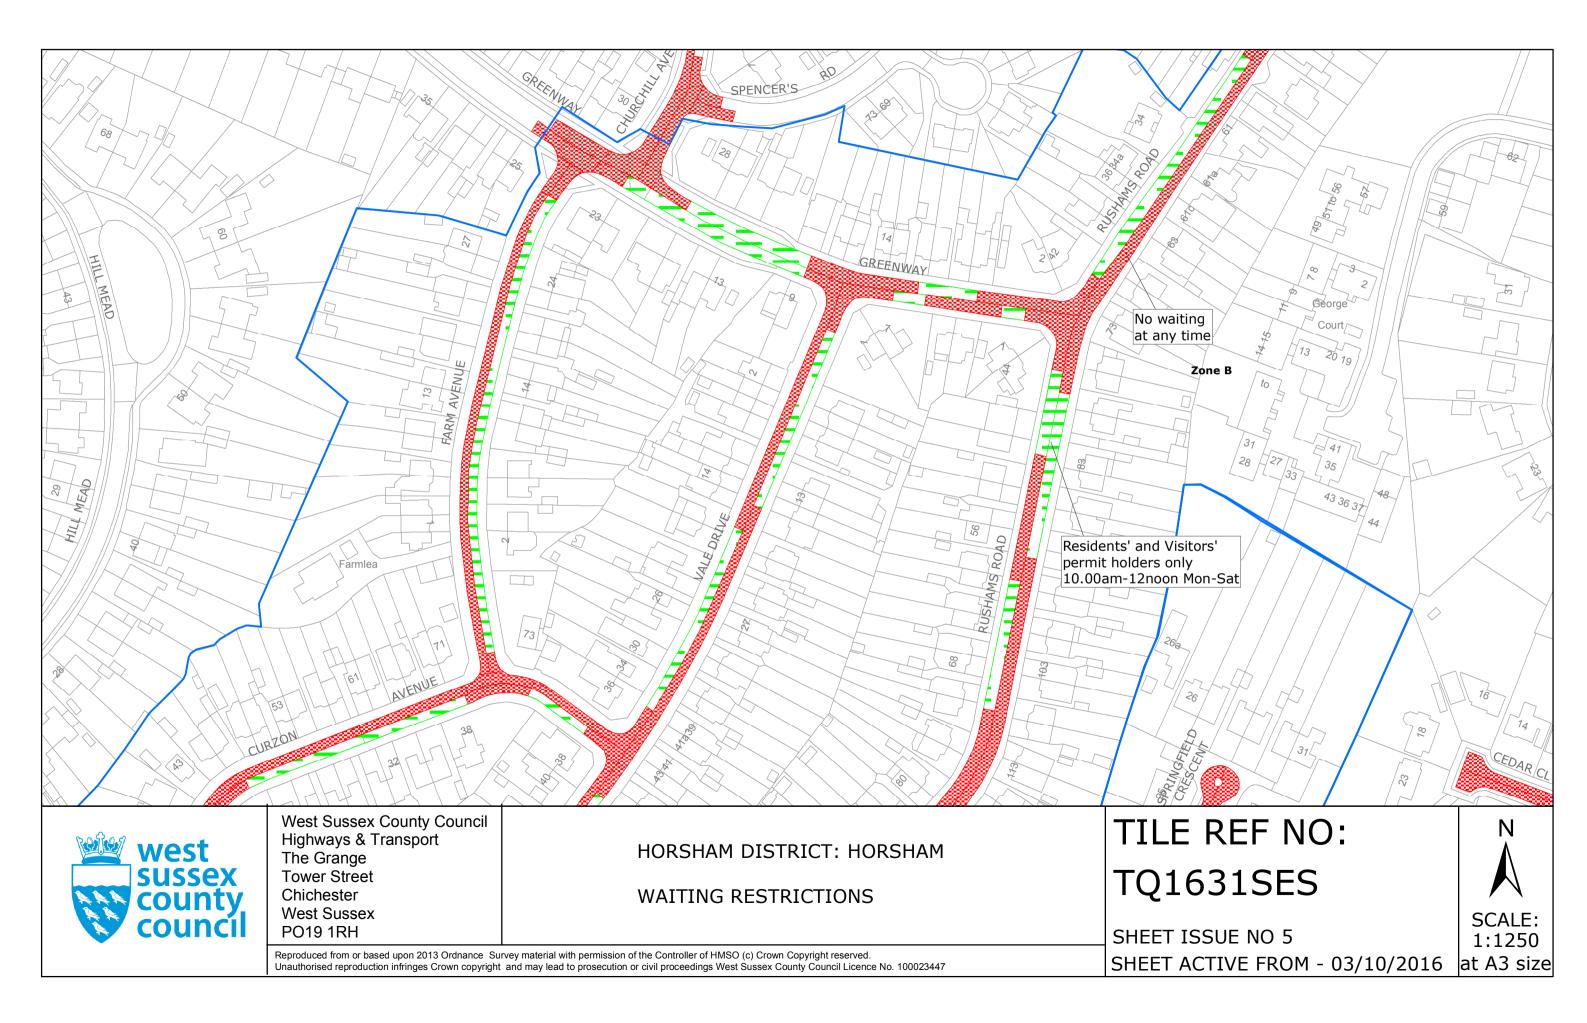

### Prohibition of waiting at any time

Residents' and Visitors' permit holders and Limited waiting for 30mins No return within 1hr for non-permit holders 2.00pm-4.00pm Mon-Sat

Residents' and Visitors' permit holders and Limited waiting for 3hrs No return within 1hr for non-permit holders 9.00am-5.00pm Mon-Sat