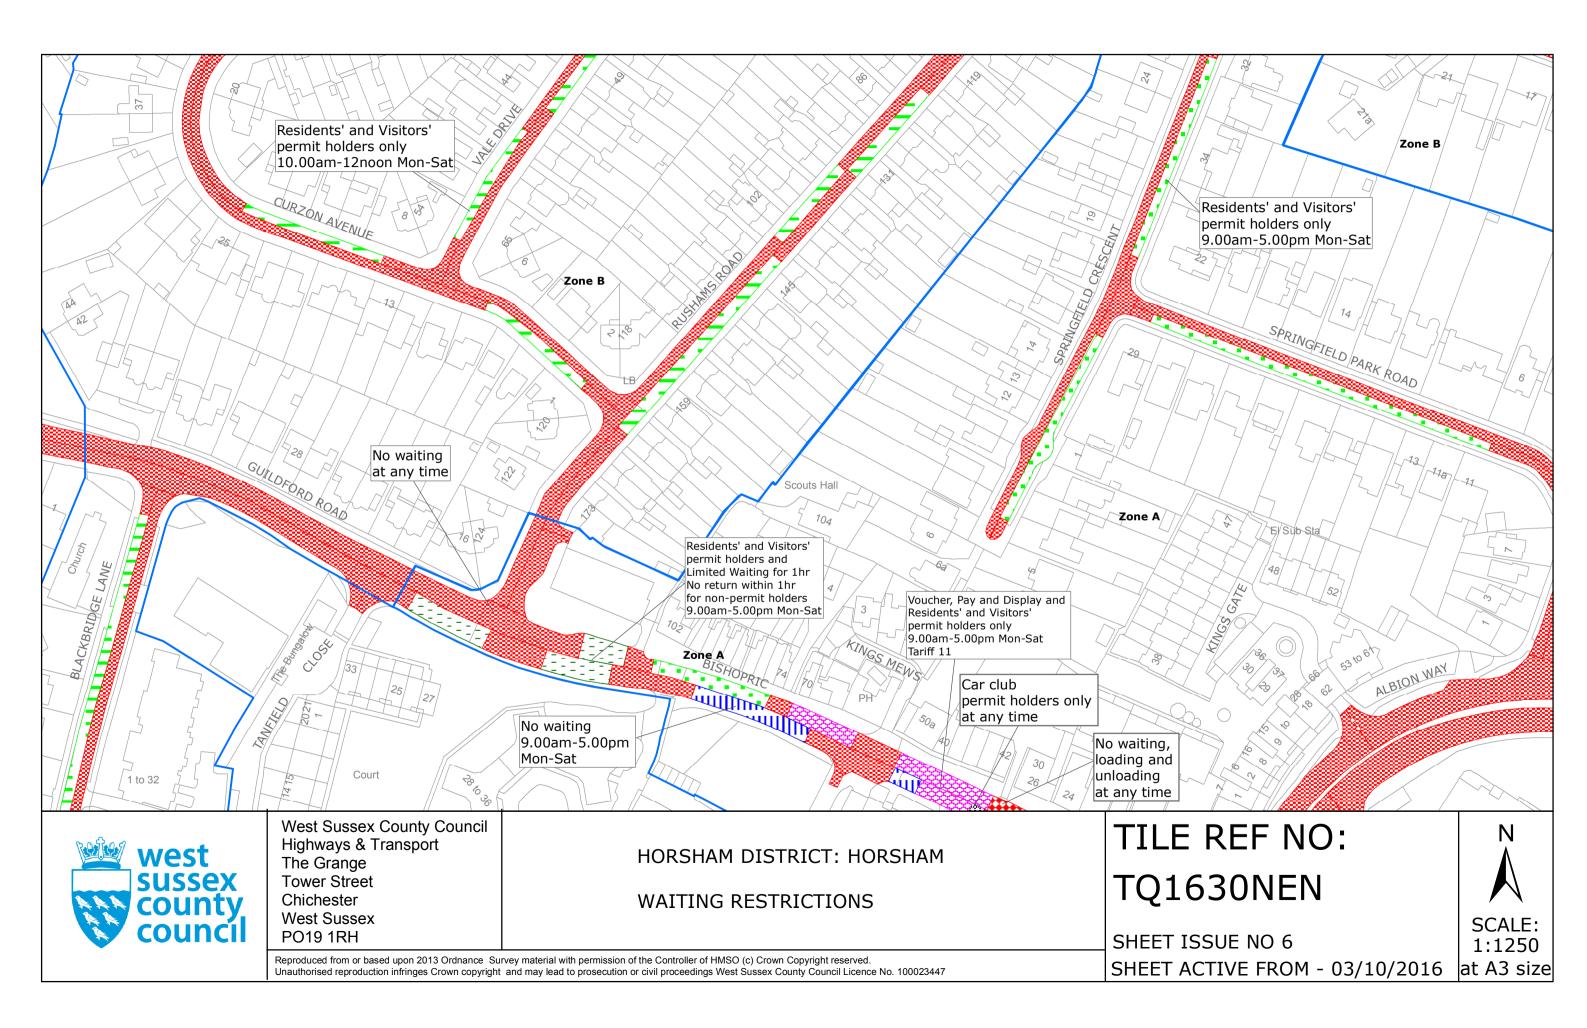

#### Zone A

Access Road to Leisure Centre Albion Way Barttelot Road Bishopric Black Horse Way Carfax Chichester Terrace Copnall Way Crown Alley Denne Road - (Nos. 3-21 & Nos. 4-8) East Street Gladstone Road Hurst Road - (Nos. 2-52 & No. 3) Livingstone Road London Road Lower Tanbridge Way Madeira Avenue Market Square Medwin Walk Middle Street Nightingale Road - (Nos. 1-5 & Griffin House) Norfolk Road Norfolk Terrace North Parade - (Between London Rd & Blunts Way) North Street - (No. 57 & between Park Rd & Hurst Rd) Park Place Park Street Park Terrace East Park Terrace West Park Way Parkside Mews Springfield Road Springfield Crescent Springfield Park Road South Street Stanley Walk Swan Walk Rear Access Road Talbot Lane - (1-2 Barn Cottages & 1-4 Brook Terrace) The Causeway Wellington Road West Street Worthing Road - (Nos 1-6, 20-30, Friends Cottage, 34 & 38-42)

#### Zone B

Blackbridge Lane - (Nos. 2-30, Wakefield Court & Slades) Blunts Way Cedar Close Curzon Avenue Farm Avenue Greenway - (Nos. 1-28) Guildford Road - (even Nos. 16-44) Ingram Close Michell Close Middleton Road Milnwood Road Newlands Road North Parade - (Nos. 1-41, Ravenscroft Court, Springfield House & Timber Court) Rushams Road Vale Drive West Parade - (Nos. 1-30 & Fig House)