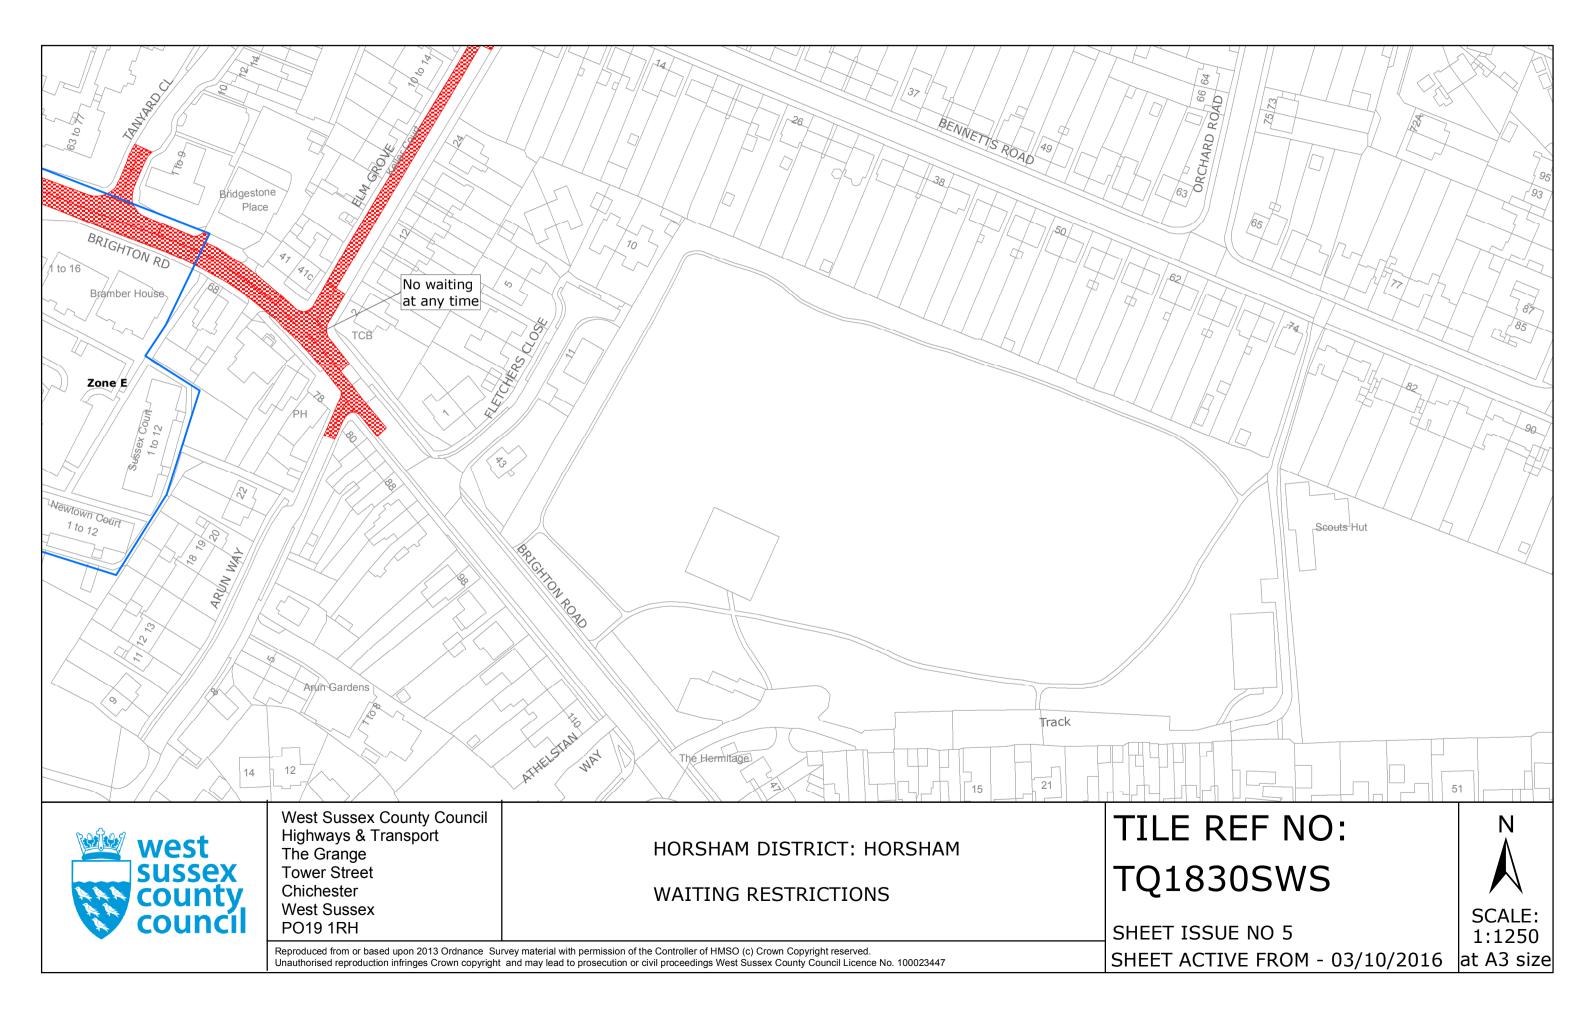

### Prohibition of waiting at any time

#### Zone E

Arthur Road Bedford Road Brighton Road - (Nos 1-52 & 7 Jarratt Court) Chesworth Crescent Chesworth Gardens Chesworth Lane Denne Parade Denne Road - (Between Fordingbridge Close and Denne Parade). Fordingbridge Close Goring's Mead Hadman's Close Kennedy Road New Street - (Nos. 2-147 & Gardeners Court) Normandy Queen Street Queensway South Grove St Marys Gardens The Hornets Victoria Street