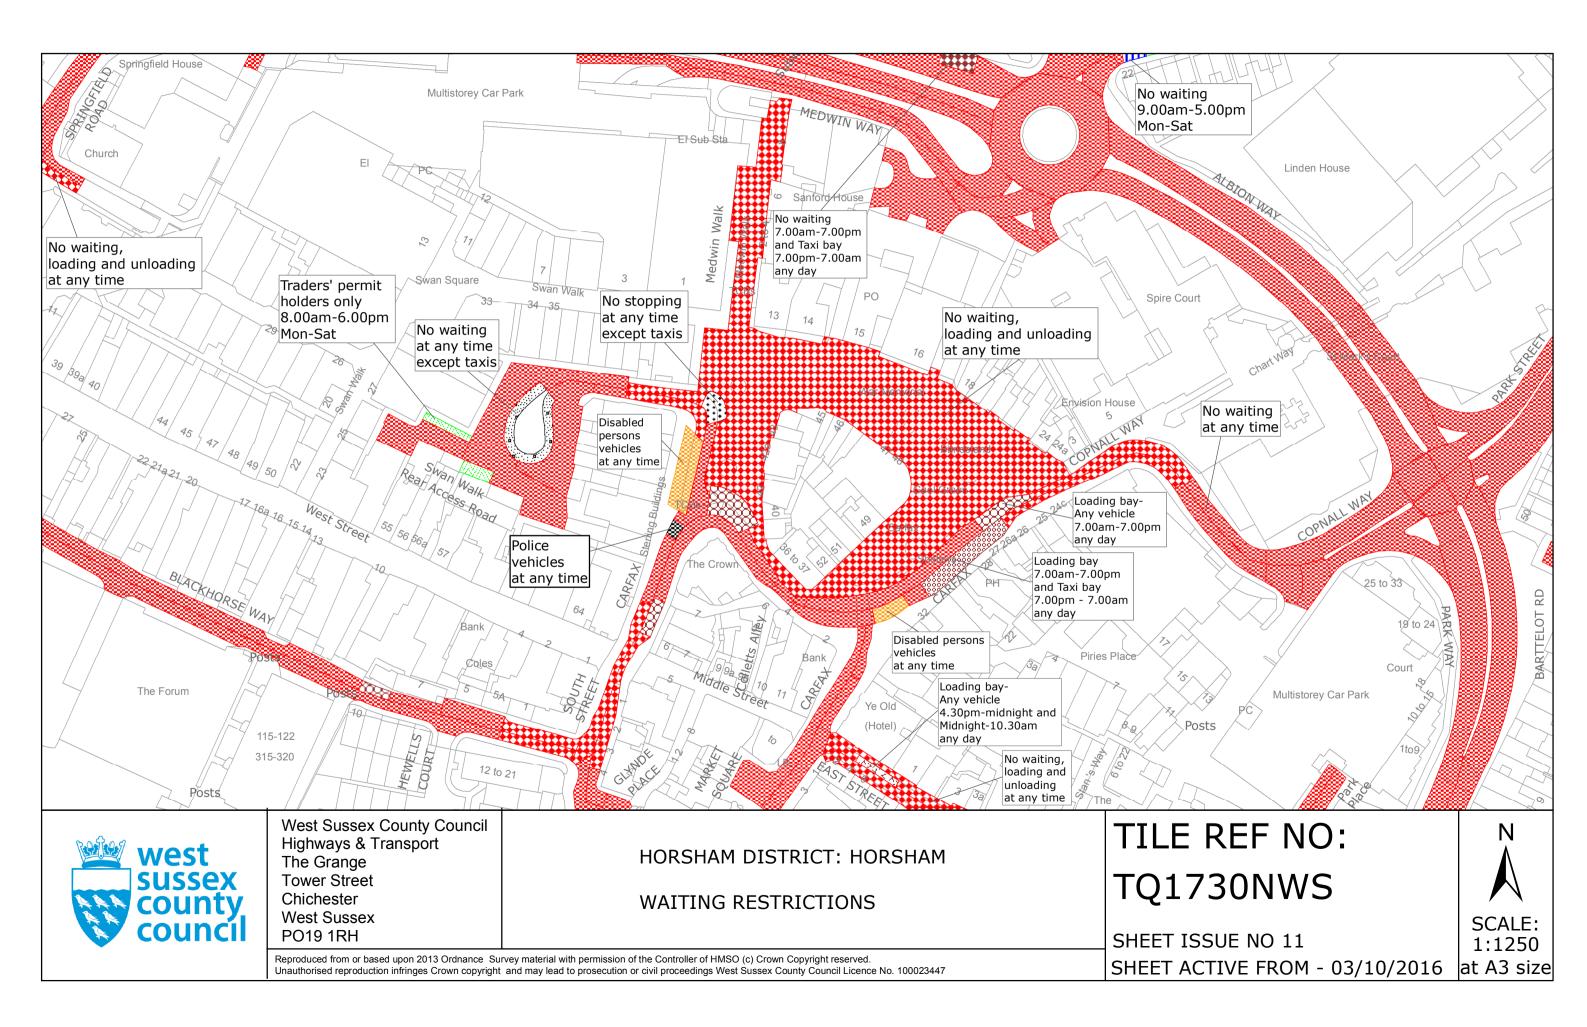

### **Key for Waiting Restrictions**

All areas over which the provision of the orders apply are defined by the shaded areas as shown on the following plans plus a contiguous area not indicated on the plans of verge and/or footway between the carriageway edge and the highway boundary. The plans in this schedule are based upon grid references of the Ordnance Survey National Grid defined by the OSGB 36 triangulation.

### Prohibition of waiting at any time

### Shared Residents Parking & Charged On-street Parking

### **Residents Parking**

### **Free Limited Waiting**

Waiting limited to 30mins No return within 30mins 9.00am-5.00pm Mon–Sat

### Specified Vehicles

| 803 | check   | No stopping at any time except Police vehicles                 | 830 | check   | Disabled persons ve                       |
|-----|---------|----------------------------------------------------------------|-----|---------|-------------------------------------------|
| 804 | dot6    | Doctors vehicles                                               | 838 | usgs504 | Loading bay – Any<br>Loading limited to 3 |
| 819 | circle3 | Loading bay-Any vehicle 7.00am-7.00pm any day                  | 844 | usgs721 | No stopping at any                        |
| 823 | circle4 | Loading bay 7.00am-7pm and<br>Taxi bay 7.00pm-7.00am any day   | 845 | usgs602 | No waiting at any ti                      |
| 824 | zcircle | No waiting 7.00am-7.00pm and<br>Taxi bay 7.00pm-7.00am any day | 867 | circle4 | Car club permit hold                      |

Residents' and Visitors' permit holders and Limited waiting for 30mins No return within 1hr for non-permit holders 2.00pm-4.00pm Mon-Sat

Residents' and Visitors' permit holders and Limited waiting for 3hrs No return within 1hr for non-permit holders 9.00am-5.00pm Mon-Sat

vehicles at any time

y vehicle 8.00am-6.00pm any day 30mins

y time except taxis

time except taxis

olders only at any time

Loading bay-Any vehicle 4.30pm-10.30am any day