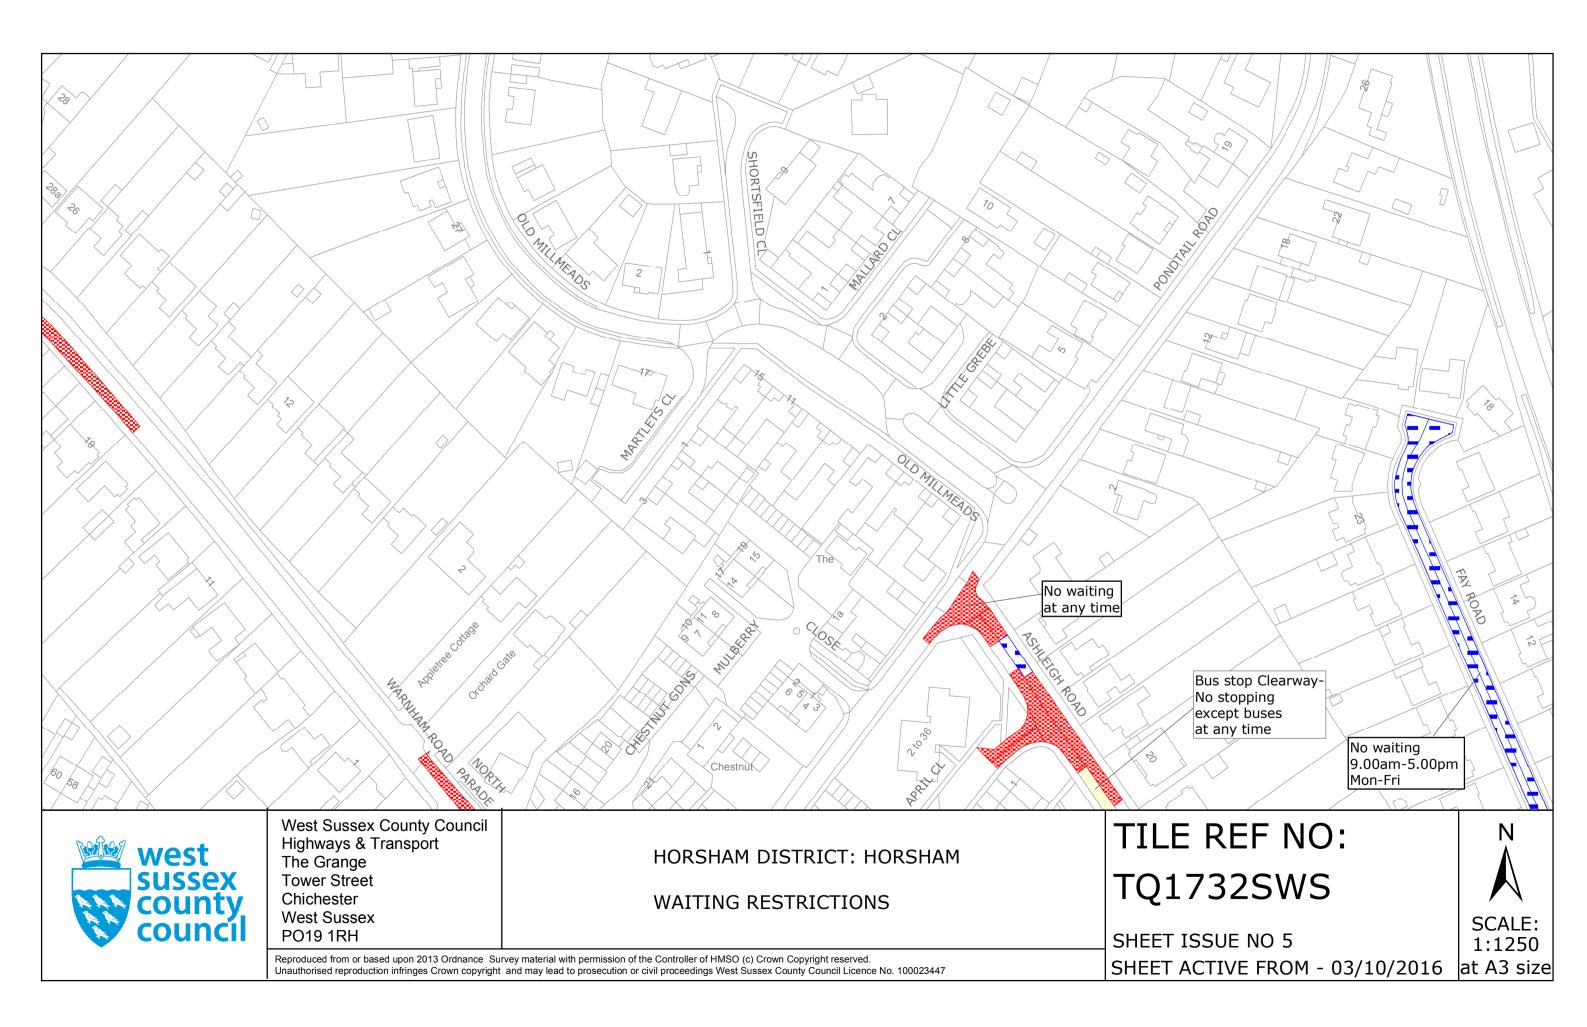

### Prohibition of waiting at any time

### **Free Limited Waiting**

Waiting limited to 30mins No return within 30mins 9.00am-5.00pm Mon–Sat

# Clearways

# School Keep Clear No stopping 8.00am-5.00pm Mon-Fri