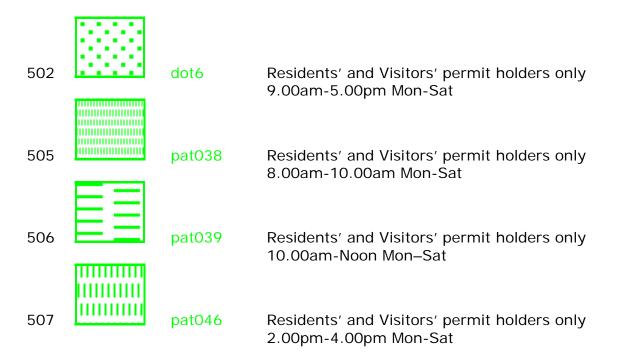

### **Residents Parking**

Residents' and Visitors' permit holders and Limited waiting for 30mins No return within 1hr for non-permit holders 2.00pm-4.00pm Mon-Sat

Residents' and Visitors' permit holders and Limited waiting for 3hrs No return within 1hr for non-permit holders 9.00am-5.00pm Mon-Sat