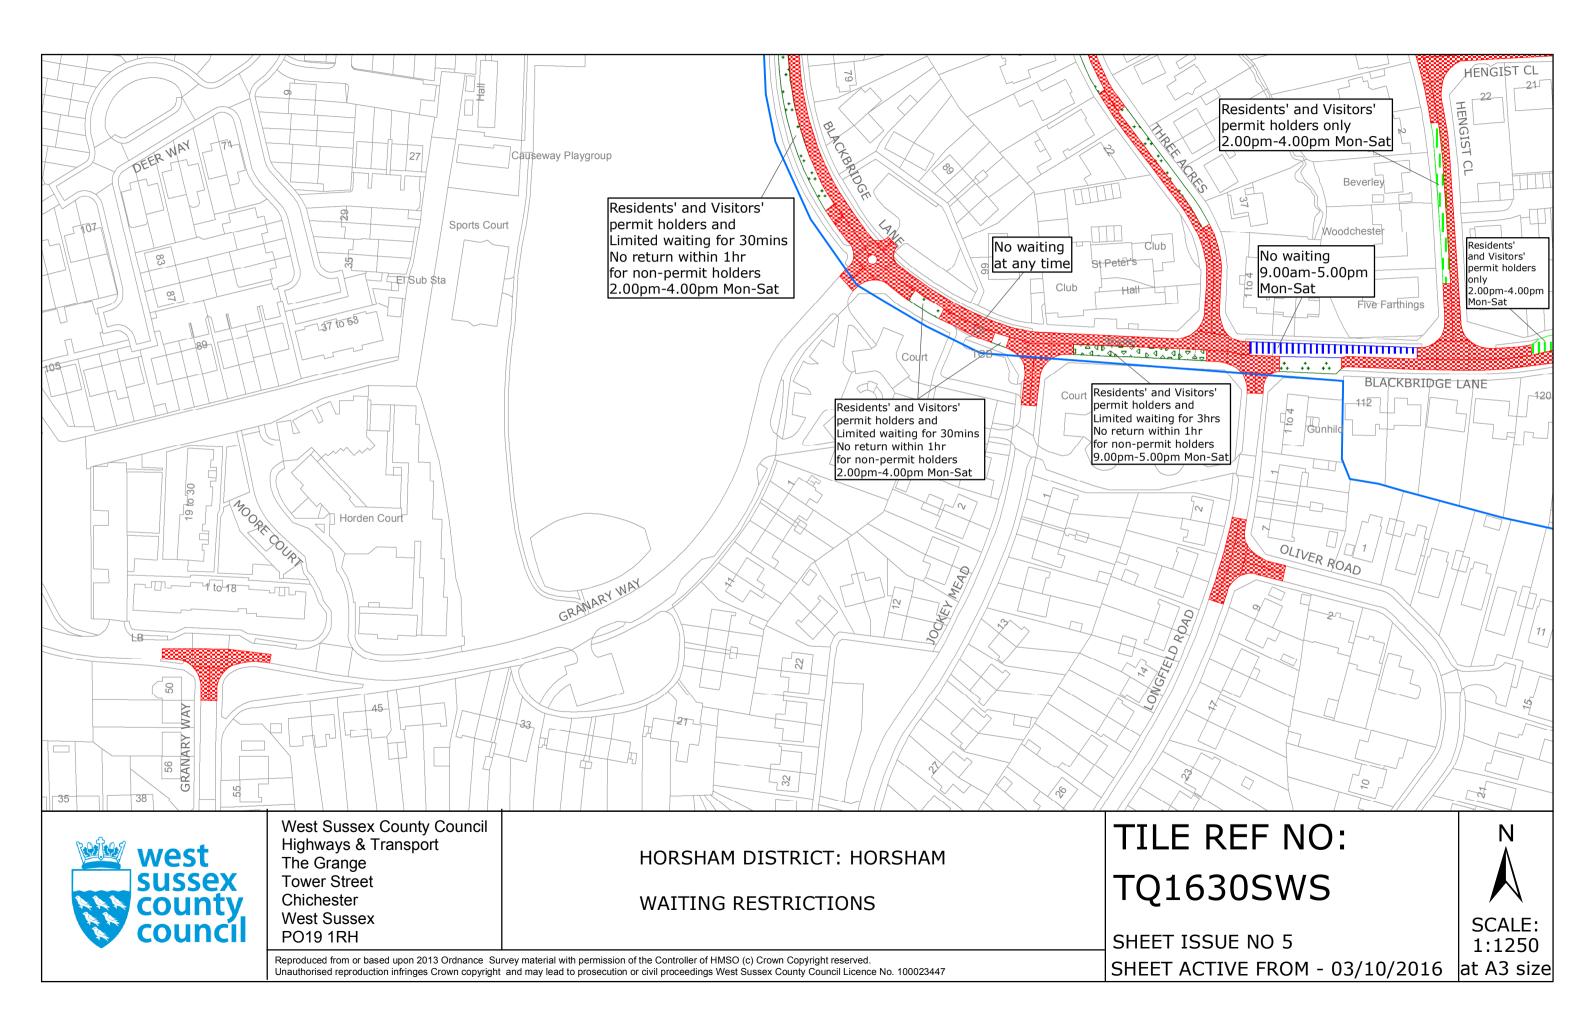

Residents' and Visitors' permit holders and Limited waiting for 30mins No return within 1hr for non-permit holders 2.00pm-4.00pm Mon-Sat

Residents' and Visitors' permit holders and Limited waiting for 3hrs No return within 1hr for non-permit holders 9.00am-5.00pm Mon-Sat

### **Free Limited Waiting**

Waiting limited to 30mins No return within 30mins 9.00am-5.00pm Mon–Sat

### Prohibition of waiting at any time