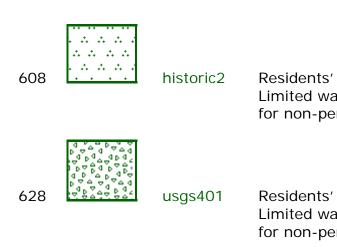

Residents' and Visitors' permit holders and Limited waiting for 30mins No return within 1hr for non-permit holders 2.00pm-4.00pm Mon-Sat

Residents' and Visitors' permit holders and Limited waiting for 3hrs No return within 1hr for non-permit holders 9.00am-5.00pm Mon-Sat