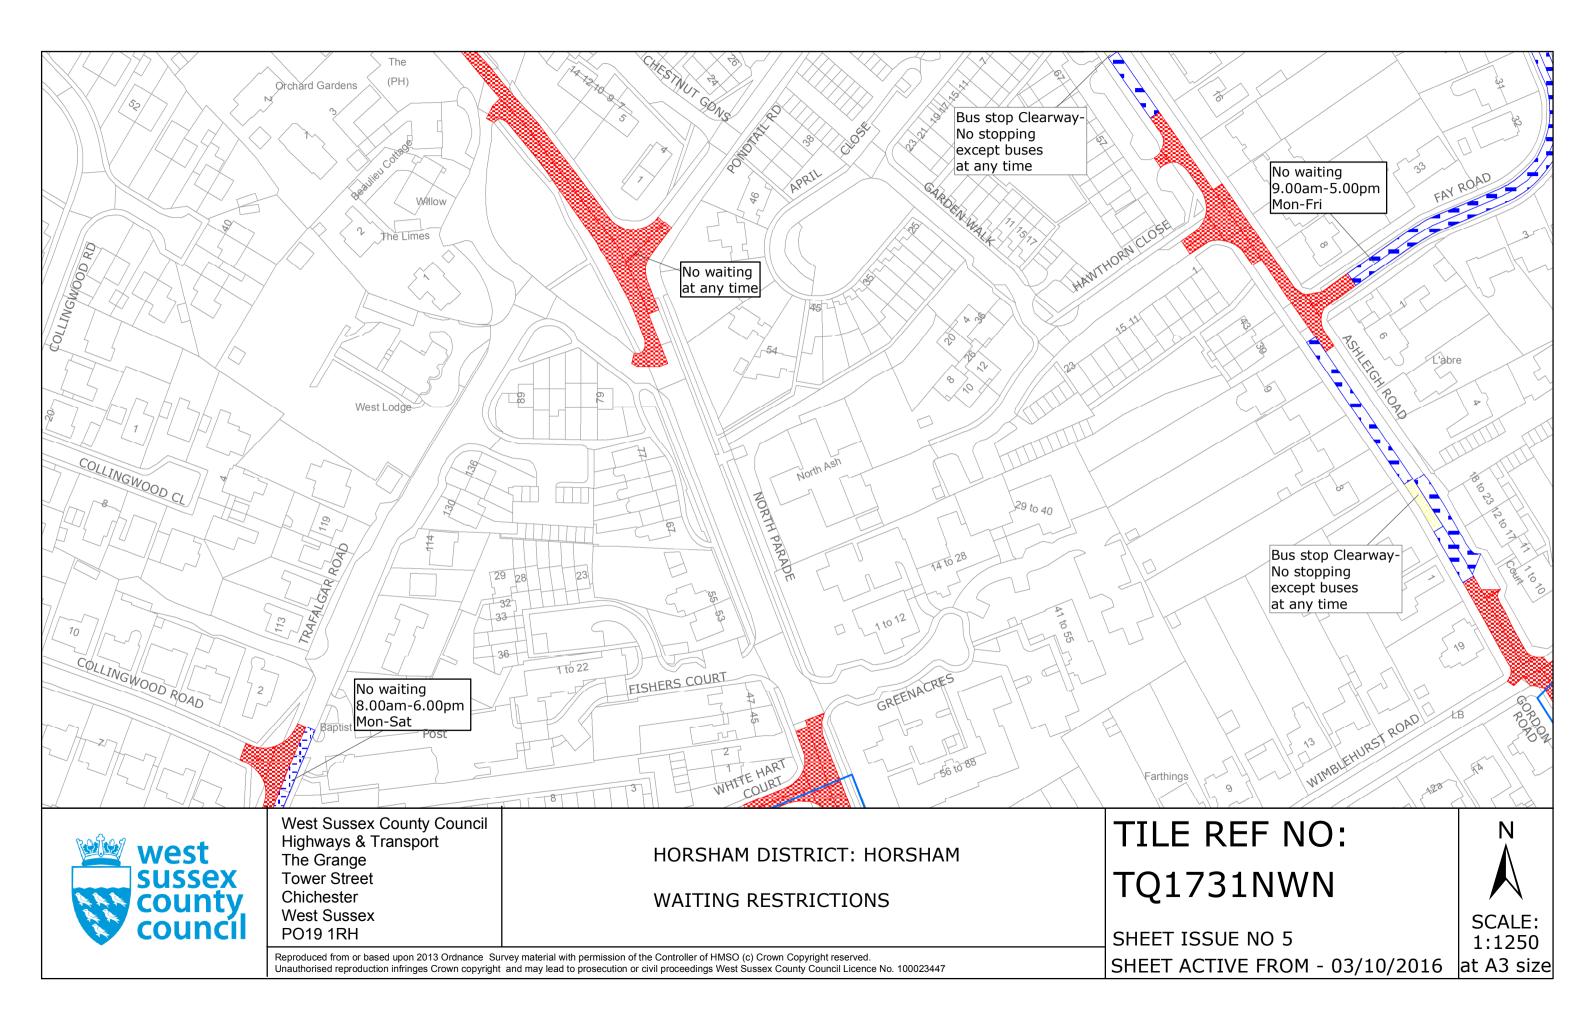

### **Key for Waiting Restrictions**

All areas over which the provision of the orders apply are defined by the shaded areas as shown on the following plans plus a contiguous area not indicated on the plans of verge and/or footway between the carriageway edge and the highway boundary. The plans in this schedule are based upon grid references of the Ordnance Survey National Grid defined by the OSGB 36 triangulation.

### Prohibition of waiting at any time

# Clearways

# School Keep Clear No stopping 8.00am-5.00pm Mon-Fri