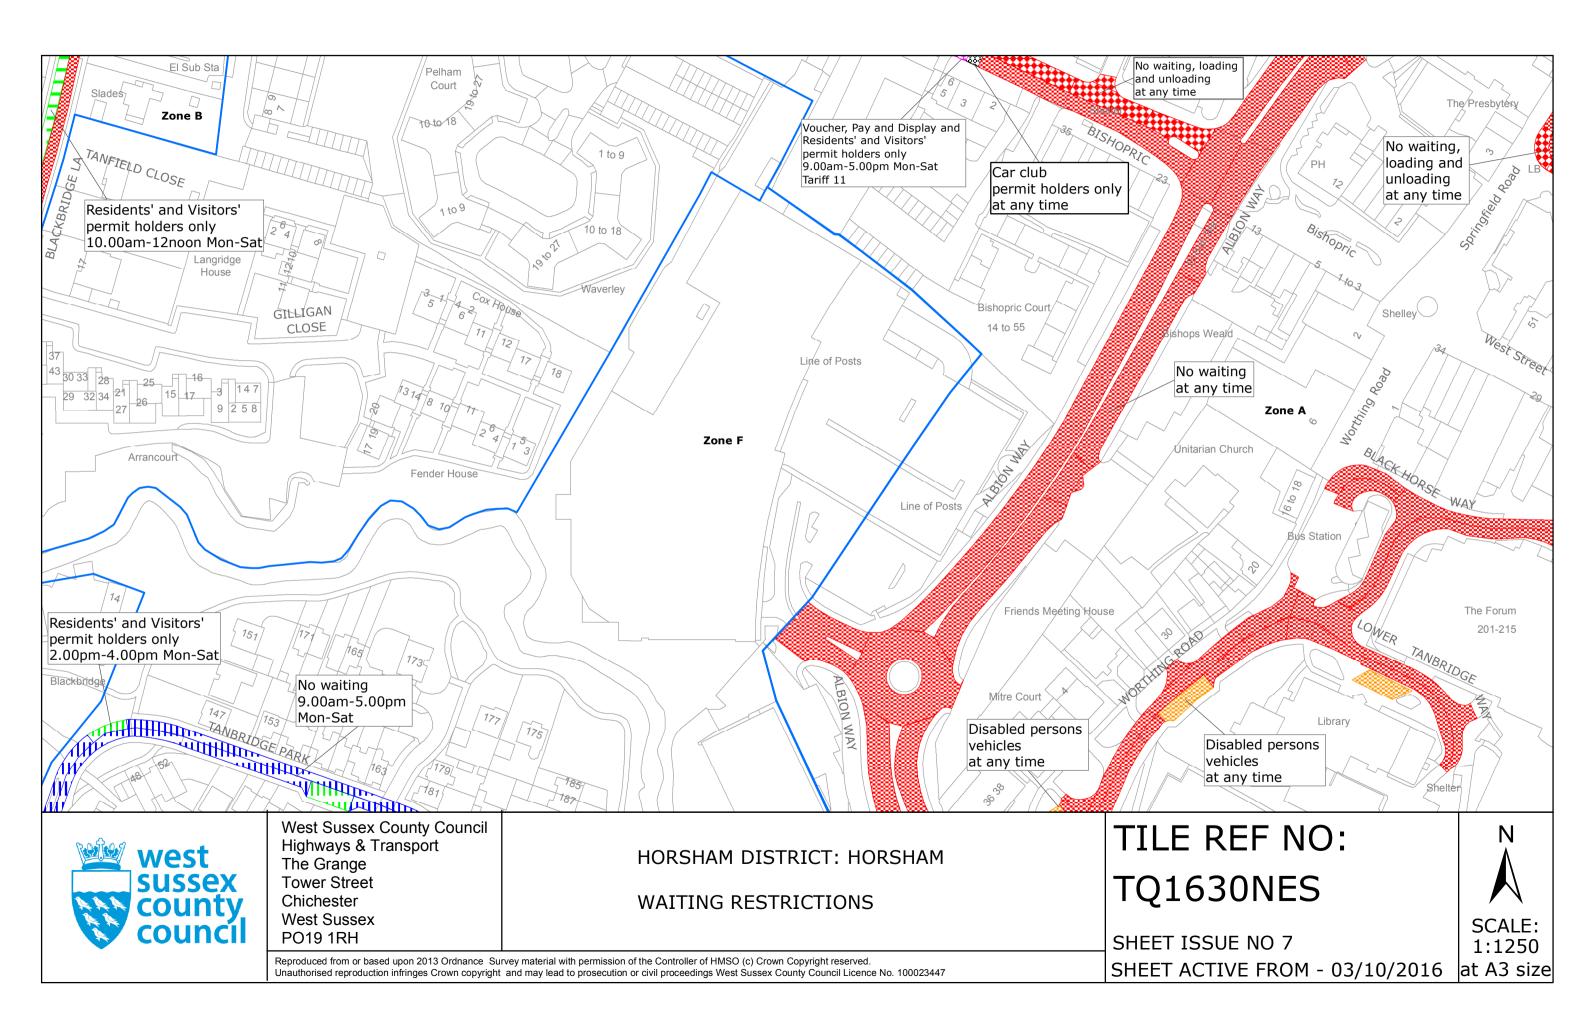

#### Zone A

Access Road to Leisure Centre Albion Way Barttelot Road Bishopric Black Horse Way Carfax Chichester Terrace Copnall Way Crown Alley Denne Road - (Nos. 3-21 & Nos. 4-8) East Street Gladstone Road Hurst Road - (Nos. 2-52 & No. 3) Livingstone Road London Road Lower Tanbridge Way Madeira Avenue Market Square Medwin Walk Middle Street Nightingale Road - (Nos. 1-5 & Griffin House) Norfolk Road Norfolk Terrace North Parade - (Between London Rd & Blunts Way) North Street - (No. 57 & between Park Rd & Hurst Rd) Park Place Park Street Park Terrace East Park Terrace West Park Way Parkside Mews Springfield Road Springfield Crescent Springfield Park Road South Street Stanley Walk Swan Walk Rear Access Road Talbot Lane - (1-2 Barn Cottages & 1-4 Brook Terrace) The Causeway Wellington Road West Street Worthing Road - (Nos 1-6, 20-30, Friends Cottage, 34 & 38-42)

#### Zone B

Blackbridge Lane - (Nos. 2-30, Wakefield Court & Slades) Blunts Way Cedar Close Curzon Avenue Farm Avenue Greenway - (Nos. 1-28) Guildford Road - (even Nos. 16-44) Ingram Close Michell Close Middleton Road Milnwood Road Newlands Road North Parade - (Nos. 1-41, Ravenscroft Court, Springfield House & Timber Court) Rushams Road Vale Drive West Parade - (Nos. 1-30 & Fig House)

#### Zone F

Blackbridge Lane – (Between Arunside and Worthing Road) Hengist Close Needles Close River Mead Tanbridge Park Tanbridge Place Three Acres Worthing Road – (Nos. 1-58, Afon House & Prewitts Mill)