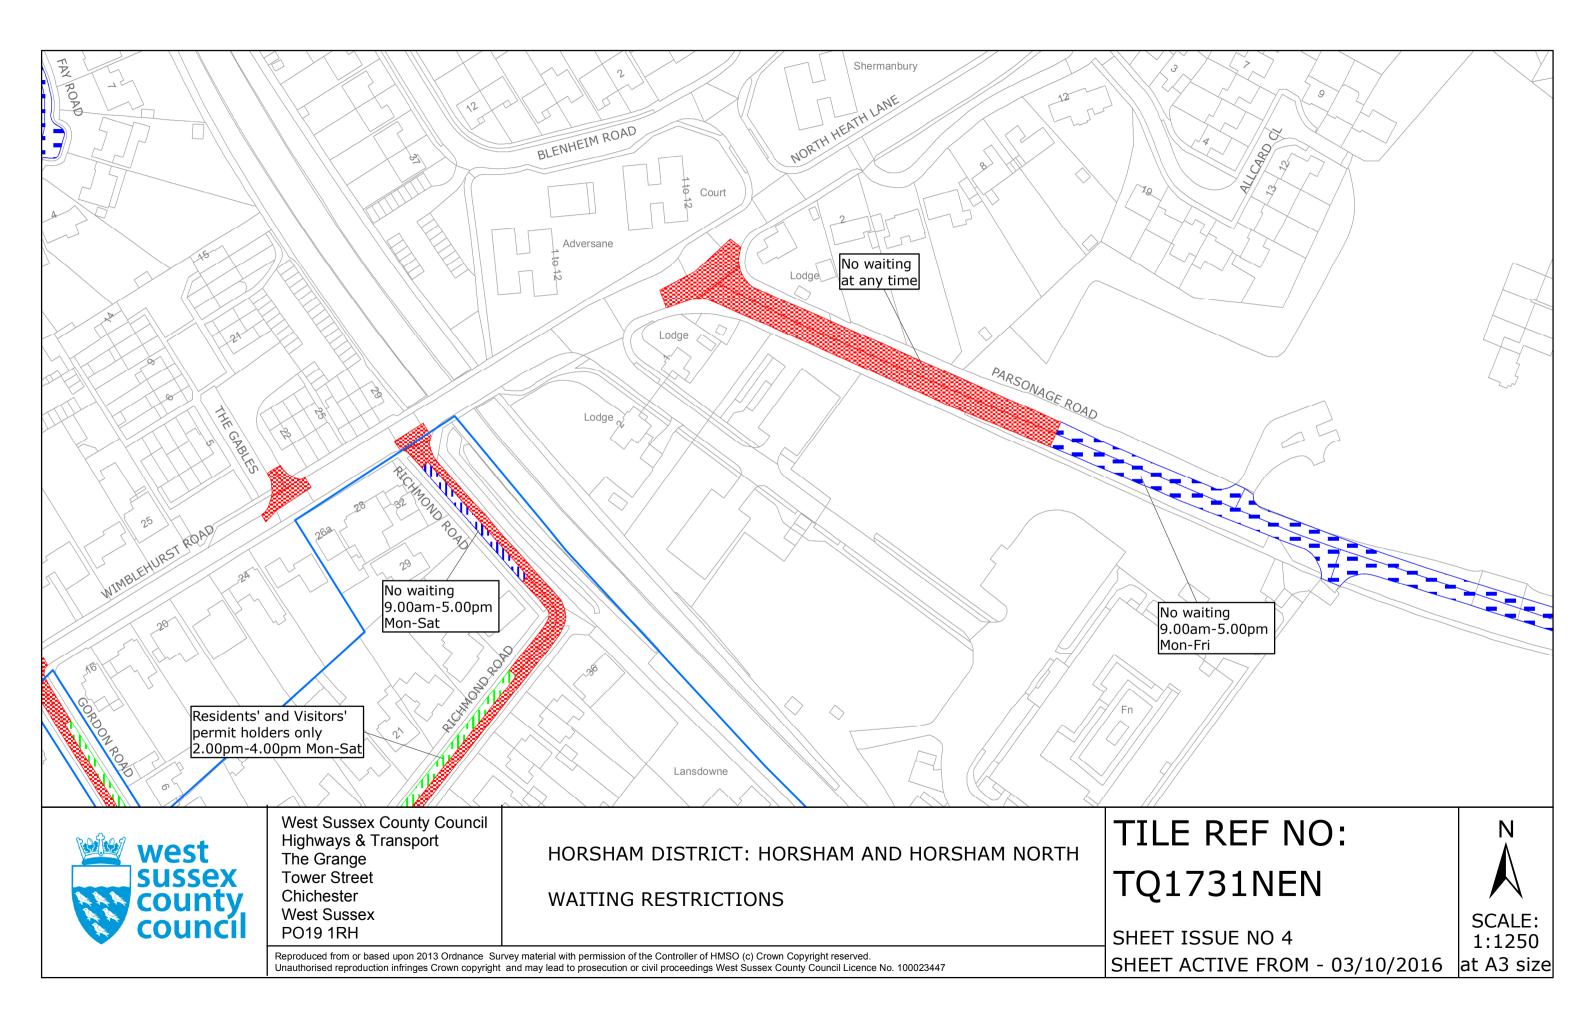

### **Key for Waiting Restrictions**

All areas over which the provision of the orders apply are defined by the shaded areas as shown on the following plans plus a contiguous area not indicated on the plans of verge and/or footway between the carriageway edge and the highway boundary. The plans in this schedule are based upon grid references of the Ordnance Survey National Grid defined by the OSGB 36 triangulation.

### Prohibition of waiting at any time