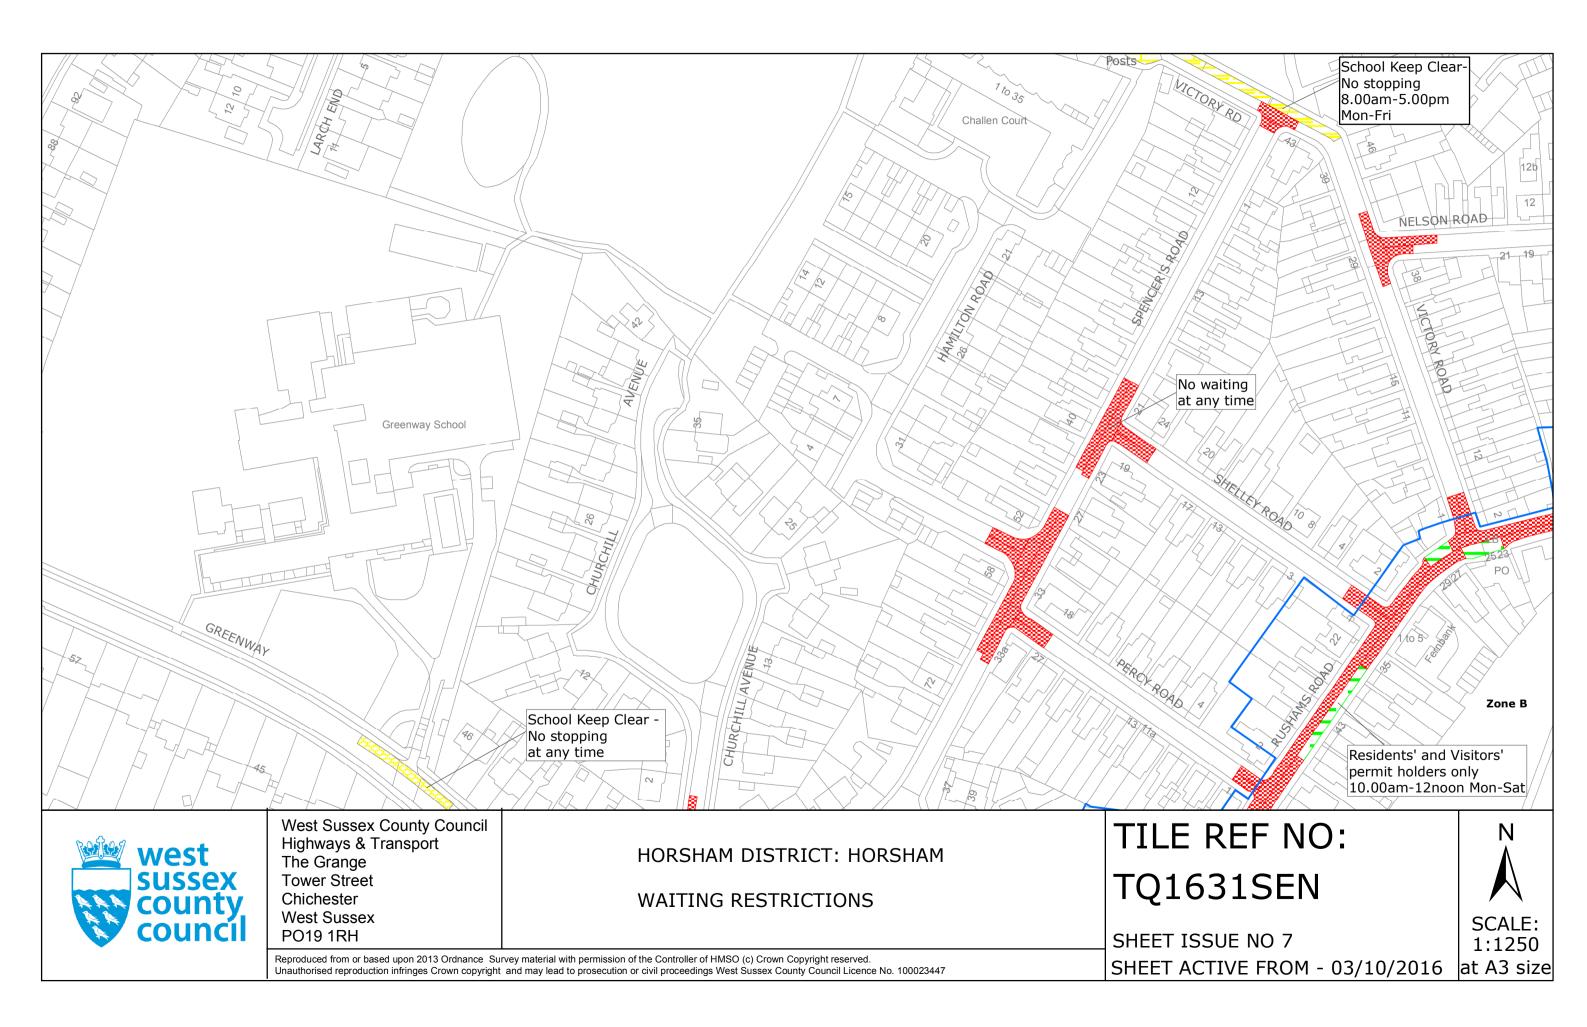

### Prohibition of waiting at any time

# School Keep Clear No stopping 8.00am-5.00pm Mon-Fri