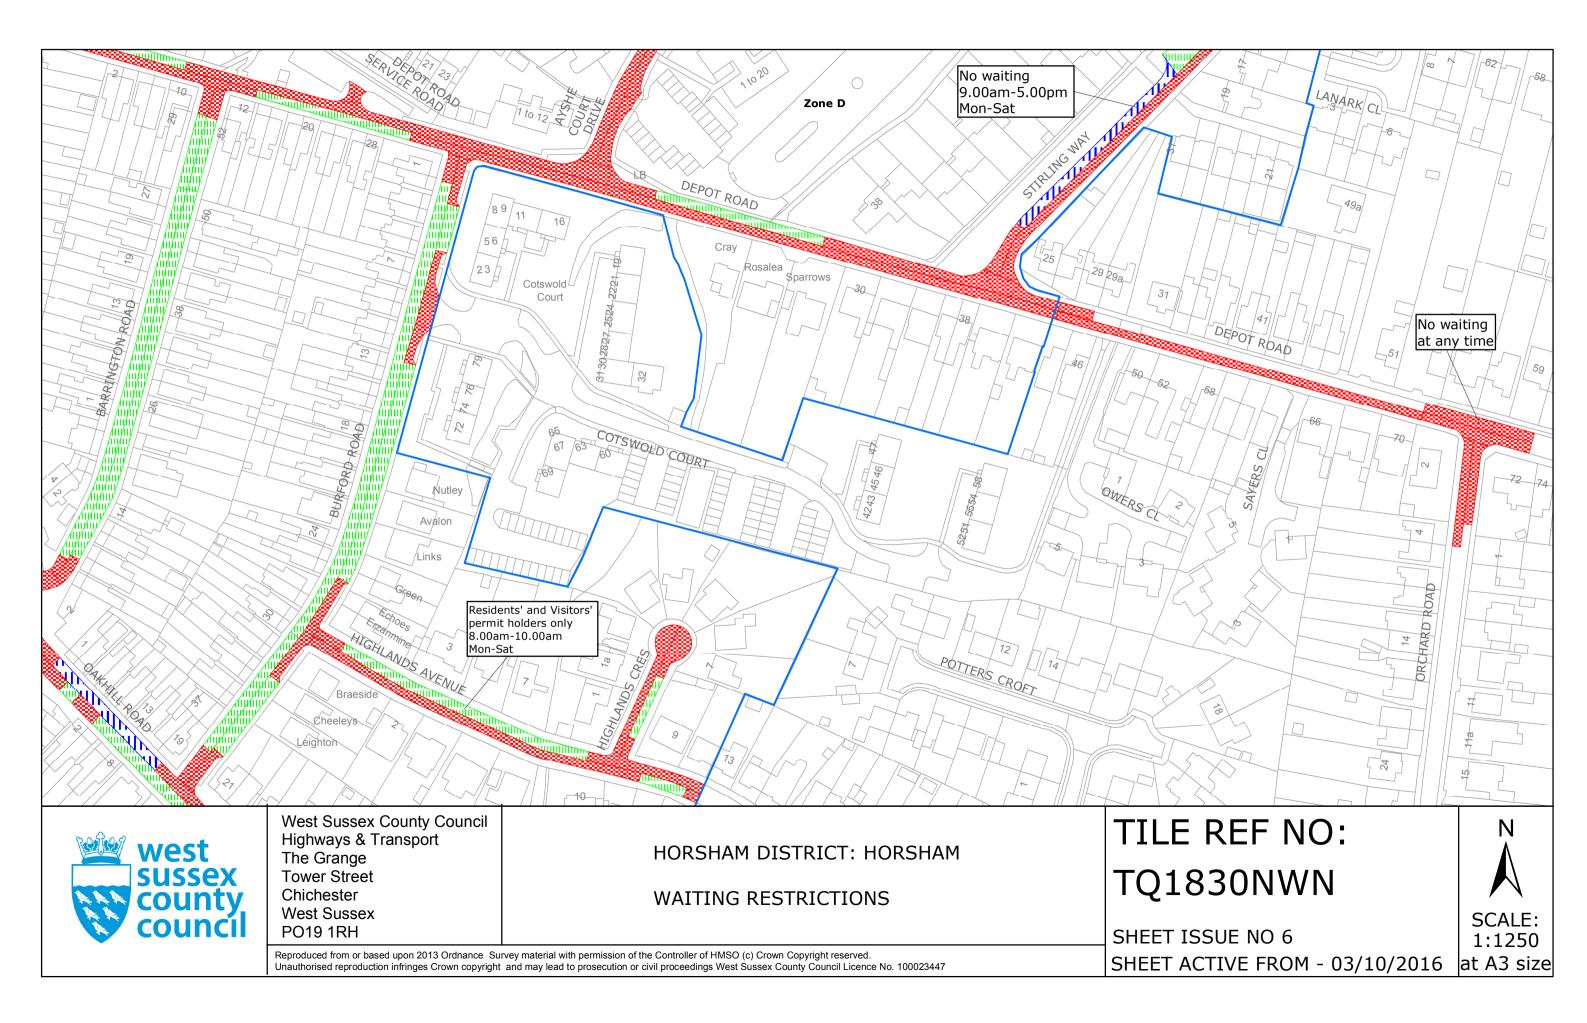

### Prohibition of waiting at any time

### **Residents Parking**

#### Zone D

Ayshe Court Drive Barrington Road Burford Road Cambridge Road Clarence Road - (Nos. 1-126) Depot Road - (Nos. 1-24, even Nos. 26-42, Cray, Rose Lea & Sparrows) Devonshire Road Highlands Avenue - (Nos. 1-16) Highlands Crescent New Street - (Nos. 144-204, Dorset Ct. Kent Ct, Hampshire Ct, Standings Ct & Surrey Ct) Oakhill Road Oxford Road St John Close Station Close Station Road Stirling Way The Poplars Trenear Close Waterfield Close