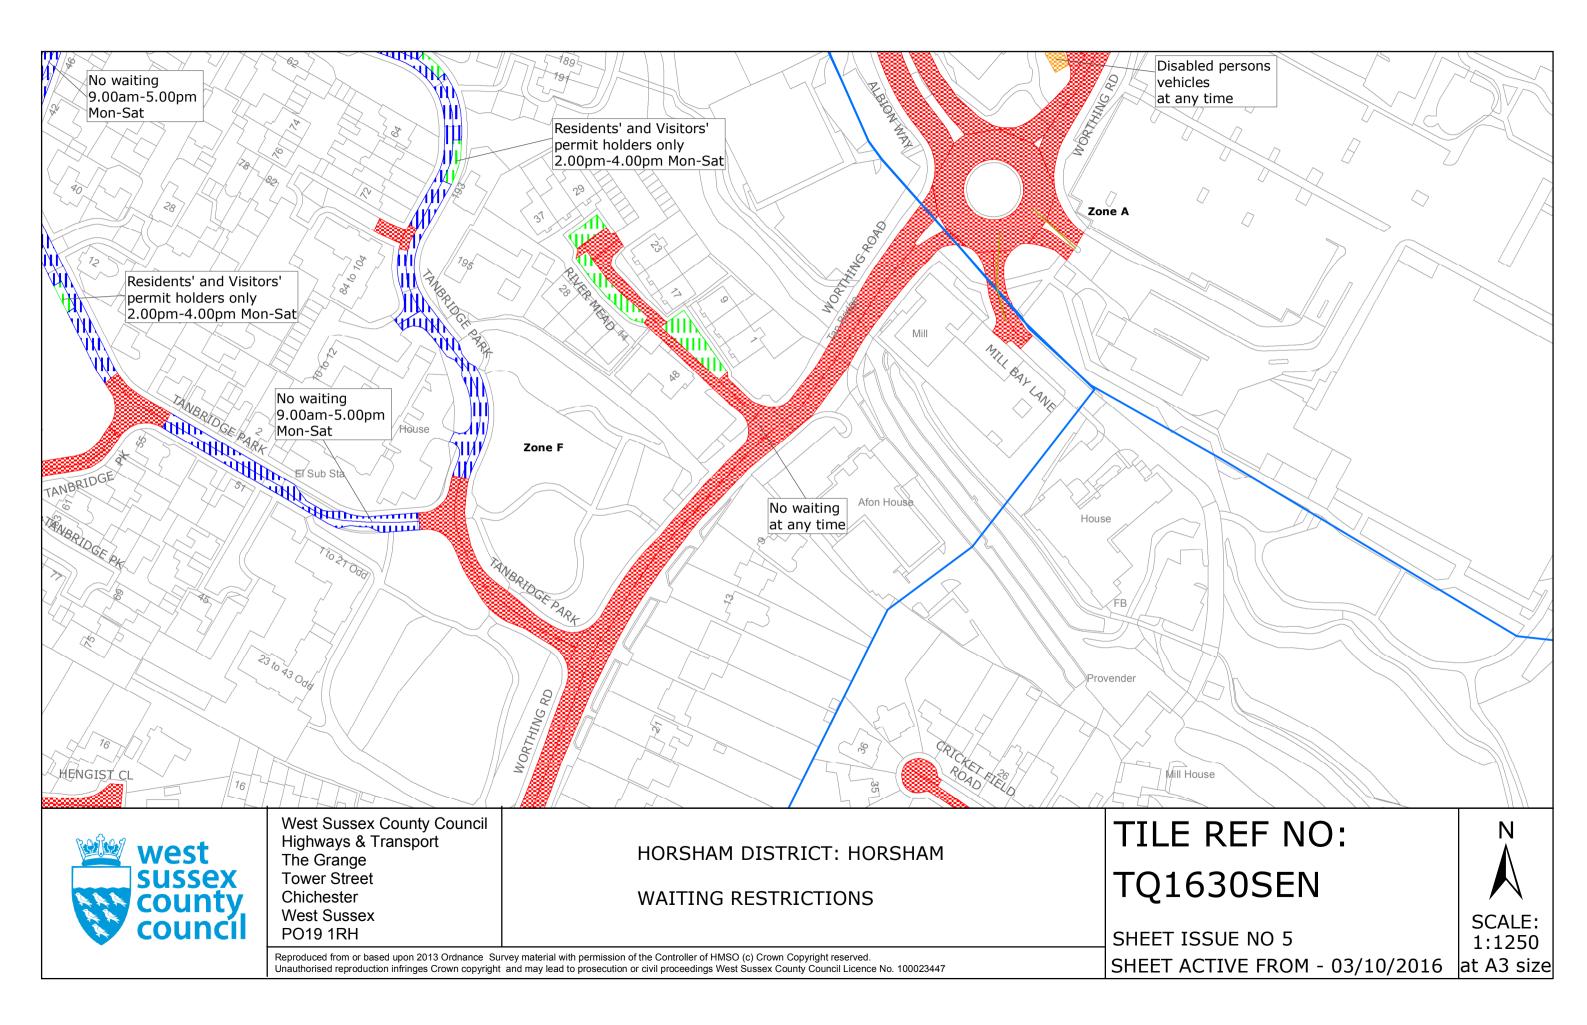

#### Zone A

Access Road to Leisure Centre Albion Way Barttelot Road Bishopric Black Horse Way Carfax Chichester Terrace Copnall Way Crown Alley Denne Road - (Nos. 3-21 & Nos. 4-8) East Street Gladstone Road Hurst Road - (Nos. 2-52 & No. 3) Livingstone Road London Road Lower Tanbridge Way Madeira Avenue Market Square Medwin Walk Middle Street Nightingale Road - (Nos. 1-5 & Griffin House) Norfolk Road Norfolk Terrace North Parade - (Between London Rd & Blunts Way) North Street - (No. 57 & between Park Rd & Hurst Rd) Park Place Park Street Park Terrace East Park Terrace West Park Way Parkside Mews Springfield Road Springfield Crescent Springfield Park Road South Street Stanley Walk Swan Walk Rear Access Road Talbot Lane - (1-2 Barn Cottages & 1-4 Brook Terrace) The Causeway Wellington Road West Street Worthing Road - (Nos 1-6, 20-30, Friends Cottage, 34 & 38-42)

#### Zone F

Blackbridge Lane – (Between Arunside and Worthing Road) Hengist Close Needles Close River Mead Tanbridge Park Tanbridge Place Three Acres Worthing Road – (Nos. 1-58, Afon House & Prewitts Mill)