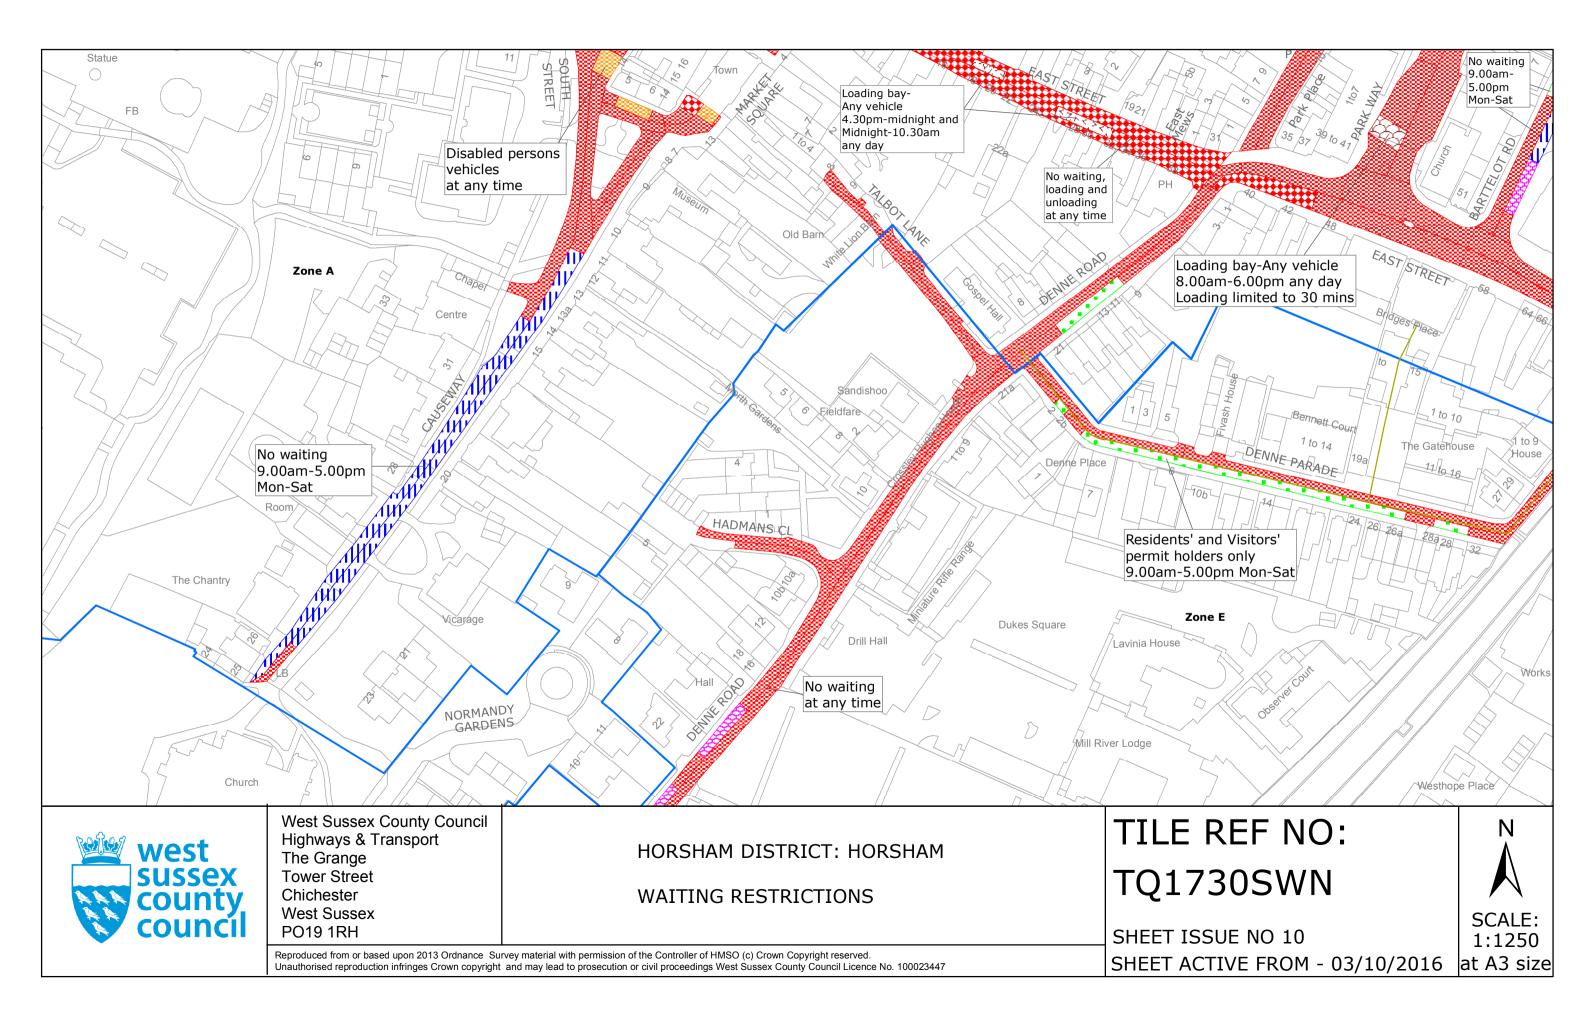

### **Key for Waiting Restrictions**

All areas over which the provision of the orders apply are defined by the shaded areas as shown on the following plans plus a contiguous area not indicated on the plans of verge and/or footway between the carriageway edge and the highway boundary. The plans in this schedule are based upon grid references of the Ordnance Survey National Grid defined by the OSGB 36 triangulation.

### Prohibition of waiting at any time

### **Free Limited Waiting**

Waiting limited to 30mins No return within 30mins 9.00am-5.00pm Mon–Sat

Residents' and Visitors' permit holders and Limited waiting for 30mins No return within 1hr for non-permit holders 2.00pm-4.00pm Mon-Sat

Residents' and Visitors' permit holders and Limited waiting for 3hrs No return within 1hr for non-permit holders 9.00am-5.00pm Mon-Sat

vehicles at any time

y vehicle 8.00am-6.00pm any day 30mins

y time except taxis

time except taxis

olders only at any time

Loading bay-Any vehicle 4.30pm-10.30am any day

#### Zone A

Access Road to Leisure Centre Albion Way Barttelot Road Bishopric Black Horse Way Carfax Chichester Terrace Copnall Way Crown Alley Denne Road - (Nos. 3-21 & Nos. 4-8) East Street Gladstone Road Hurst Road - (Nos. 2-52 & No. 3) Livingstone Road London Road Lower Tanbridge Way Madeira Avenue Market Square Medwin Walk Middle Street Nightingale Road - (Nos. 1-5 & Griffin House) Norfolk Road Norfolk Terrace North Parade - (Between London Rd & Blunts Way) North Street - (No. 57 & between Park Rd & Hurst Rd) Park Place Park Street Park Terrace East Park Terrace West Park Way Parkside Mews Springfield Road Springfield Crescent Springfield Park Road South Street Stanley Walk Swan Walk Rear Access Road Talbot Lane - (1-2 Barn Cottages & 1-4 Brook Terrace) The Causeway Wellington Road West Street Worthing Road - (Nos 1-6, 20-30, Friends Cottage, 34 & 38-42)

#### Zone E

Arthur Road Bedford Road Brighton Road - (Nos 1-52 & 7 Jarratt Court) Chesworth Crescent Chesworth Gardens Chesworth Lane Denne Parade Denne Road - (Between Fordingbridge Close and Denne Parade). Fordingbridge Close Goring's Mead Hadman's Close Kennedy Road New Street - (Nos. 2-147 & Gardeners Court) Normandy Queen Street Queensway South Grove St Marys Gardens The Hornets Victoria Street