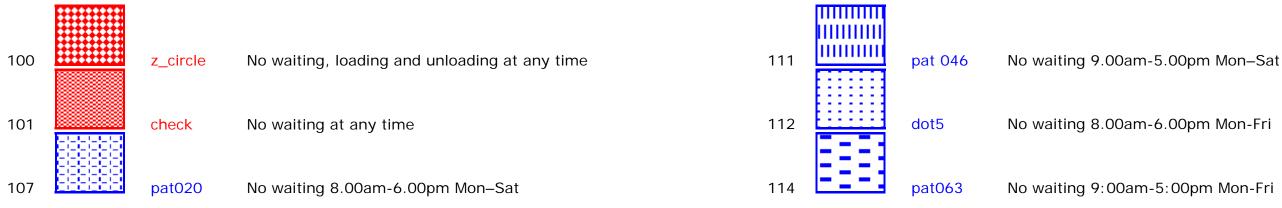

### Prohibition of waiting at any time

### **Free Limited Waiting**

Waiting limited to 30mins No return within 30mins 9.00am-5.00pm Mon–Sat