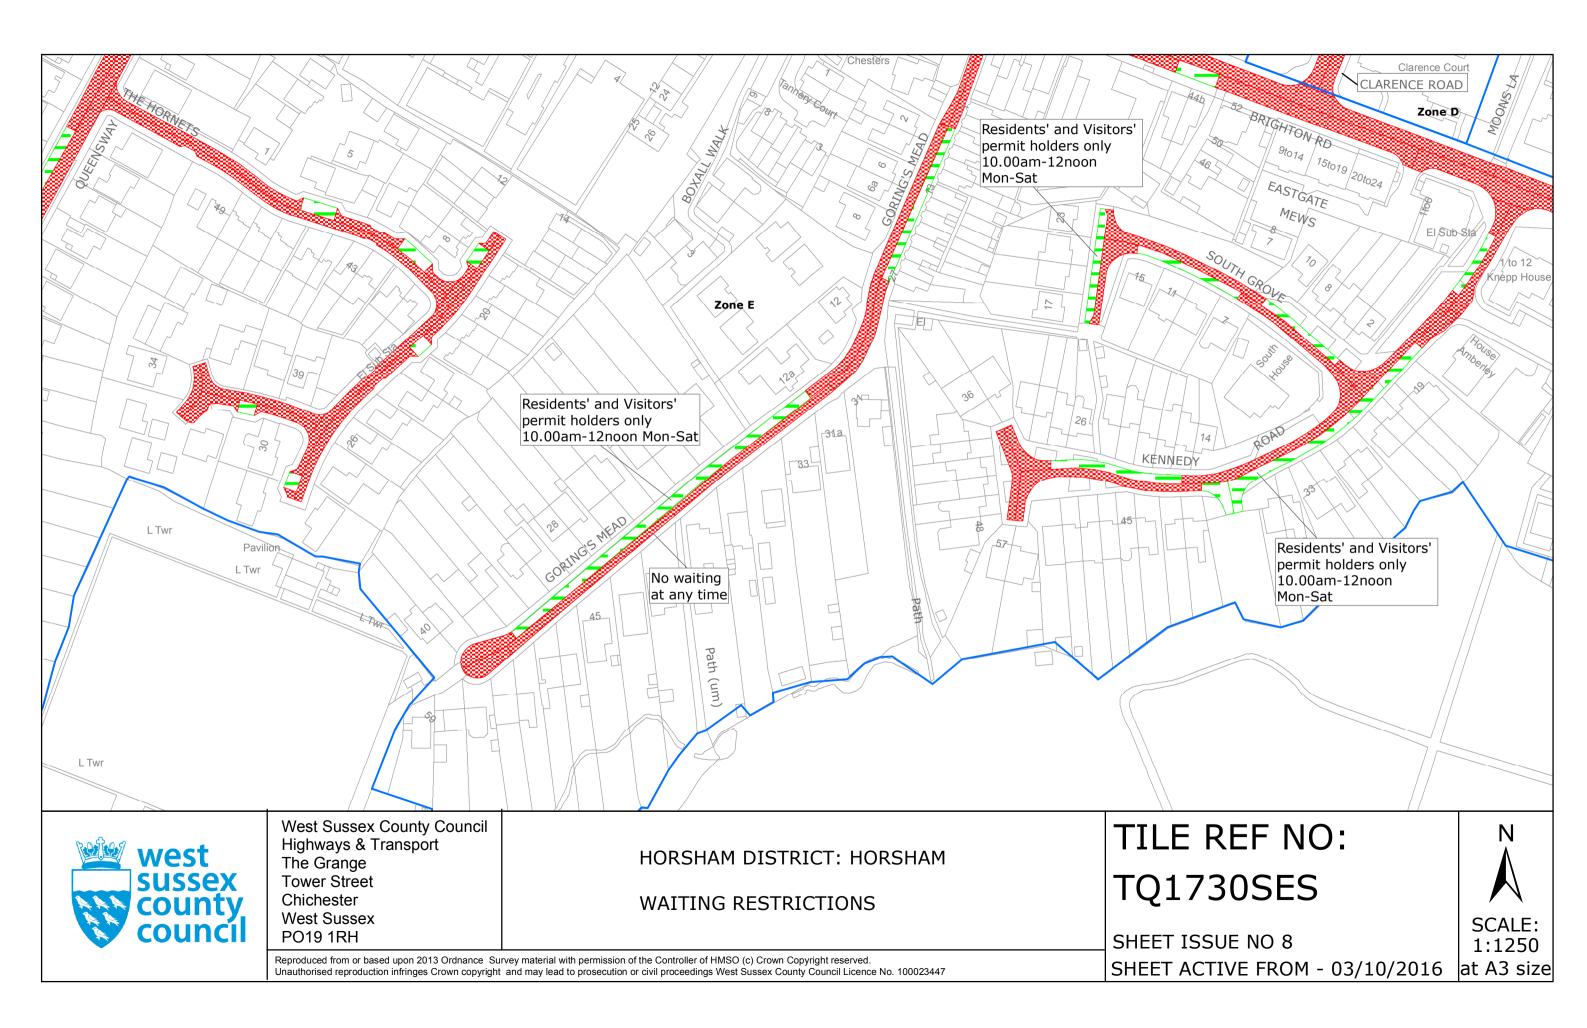

### **Key for Waiting Restrictions**

All areas over which the provision of the orders apply are defined by the shaded areas as shown on the following plans plus a contiguous area not indicated on the plans of verge and/or footway between the carriageway edge and the highway boundary. The plans in this schedule are based upon grid references of the Ordnance Survey National Grid defined by the OSGB 36 triangulation.

### Prohibition of waiting at any time

### Shared Residents Parking & Charged On-street Parking

### **Residents Parking**

### **Free Limited Waiting**

Waiting limited to 30mins No return within 30mins 9.00am-5.00pm Mon–Sat

### Specified Vehicles

| 803 | check   | No stopping at any time except Police vehicles                 | 830 | check   | Disabled persons ve                       |
|-----|---------|----------------------------------------------------------------|-----|---------|-------------------------------------------|
| 804 | dot6    | Doctors vehicles                                               | 838 | usgs504 | Loading bay – Any<br>Loading limited to 3 |
| 819 | circle3 | Loading bay-Any vehicle 7.00am-7.00pm any day                  | 844 | usgs721 | No stopping at any                        |
| 823 | circle4 | Loading bay 7.00am-7pm and<br>Taxi bay 7.00pm-7.00am any day   | 845 | usgs602 | No waiting at any ti                      |
| 824 | zcircle | No waiting 7.00am-7.00pm and<br>Taxi bay 7.00pm-7.00am any day | 867 | circle4 | Car club permit hold                      |

Residents' and Visitors' permit holders and Limited waiting for 30mins No return within 1hr for non-permit holders 2.00pm-4.00pm Mon-Sat

Residents' and Visitors' permit holders and Limited waiting for 3hrs No return within 1hr for non-permit holders 9.00am-5.00pm Mon-Sat

vehicles at any time

y vehicle 8.00am-6.00pm any day 30mins

y time except taxis

time except taxis

olders only at any time

Loading bay-Any vehicle 4.30pm-10.30am any day