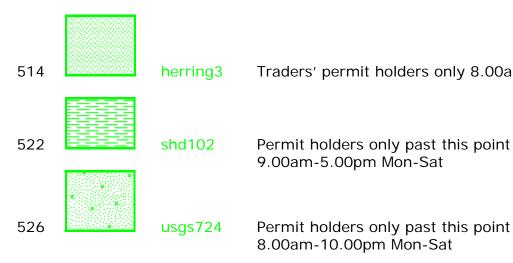

# WEST SUSSEX COUNTY COUNCIL ((HORSHAM DISTRICT) (PARKING PLACES AND TRAFFIC REGULATION) (CONSOLIDATION No. 2) ORDER 2006) (HORSHAM CPZ AMENDMENT) ORDER 2016



HORSHAM AND NORTH HORSHAM: LOCATION OF WAITING RESTRICTIONS



### **Key for Waiting Restrictions**

All areas over which the provision of the orders apply are defined by the shaded areas as shown on the following plans plus a contiguous area not indicated on the plans of verge and/or footway between the carriageway edge and the highway boundary. The plans in this schedule are based upon grid references of the Ordnance Survey National Grid defined by the OSGB 36 triangulation.

### Prohibition of waiting at any time



### Shared Residents Parking & Charged On-street Parking



### **Residents Parking**





### 03 October 2016

Traders' permit holders only 8.00am-6.00pm Mon-Sat

### Shared Residents Parking & Free Limited Waiting





usgs317

868

### **Free Limited Waiting**



Waiting limited to 30mins No return within 30mins 9.00am-5.00pm Mon–Sat

### Specified Vehicles

| 803 | check   | No stopping at any time except Police vehicles                 | 830 | check   | Disabled persons ve                       |
|-----|---------|----------------------------------------------------------------|-----|---------|-------------------------------------------|
| 804 | dot6    | Doctors vehicles                                               | 838 | usgs504 | Loading bay – Any<br>Loading limited to 3 |
| 819 | circle3 | Loading bay-Any vehicle 7.00am-7.00pm any day                  | 844 | usgs721